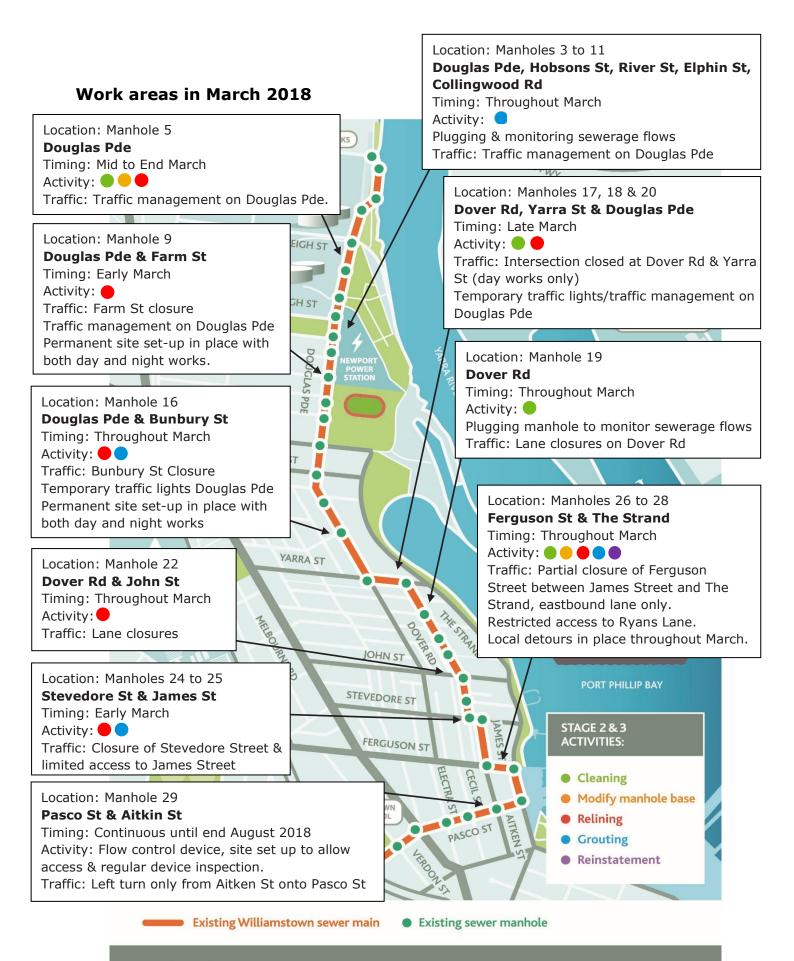

Please see the map on the next page for location of the works and traffic impacts.

## What to expect in March 2018:

- Site set up partial closure of Ferguson Street between James Street and The Strand, eastbound lane only. Detour at the Nelson Place/The Stand roundabout northbound from early March.
- Multiple visits to each manhole along the 4.4 kilometre alignment.
- Some odour when the manhole is first opened.
- Some vibration during the demolition of the manhole base and slip-lining. These works will take place inside the sewer beneath the road.
- Some noise from the movement of trucks, machinery and reversing beepers.
- Temporary changes to parking and traffic conditions. Please follow traffic management staff and signage.
- Lane and temporary road closures, as well as reduced speed limits near work areas.
- Pedestrian access around the works will be maintained at all times.

MAP NOT TO SCALE

Disclaimer: Please be advised the dates and timing in this notification are subject to change and are correct at time of printing. Melbourne Water will seek to provide further updates where necessary.