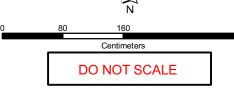

# Sugarloaf Pipeline Project Hunt's Lane South Site

● Matted Flax-Lily Plant
□Construction ROW
□Property Boundary

**Matted Flax-Lily Translocation Site** 

- Fence Post
- Matted Flax-Lily Translocation Site
   Matted Flax-Lily Quadrat Site
   Construction ROW

- Property Boundary

- Fence PostMatted Flax-Lily Plant
- Matted Flax-Lily Translocation Site
   Matted Flax-Lily Quadrat Site
   Construction ROW

- Property Boundary

- Fence PostMatted Flax-Lily Plant
- Matted Flax-Lily Translocation Site
   Matted Flax-Lily Quadrat Site
   Construction ROW

- Property Boundary

- Fence Post▲ Matted Flax-Lily Plant
- Matted Flax-Lily Translocation Site
   Matted Flax-Lily Quadrat Site
   Construction ROW

- Property Boundary

- Fence PostMatted Flax-Lily Plant
- Matted Flax-Lily Translocation Site
   Matted Flax-Lily Quadrat Site
   Construction ROW

- Property Boundary

- Fence Post
- ▲ Matted Flax-Lily Plant
- Matted Flax-Lily Translocation Site
   Matted Flax-Lily Quadrat Site
   Construction ROW

- Property Boundary

- Fence Post
- ▲ Matted Flax-Lily Plant
- Matted Flax-Lily Translocation Site
   Matted Flax-Lily Quadrat Site
   Construction ROW

- Property Boundary

Matted Flax-Lily Quadrat Co-Ordinates

- Quadrat Numbers
- Matted Flax-Lily Translocation Site
   Matted Flax-Lily Quadrat Site
   Construction ROW

- Property Boundary

- Fence Post
- ▲ Matted Flax-Lily Plant
- Matted Flax-Lily Translocation Site
   Matted Flax-Lily Quadrat Site
   Construction ROW

- Property Boundary

- Fence Post
- ▲ Matted Flax-Lily Plant
- ☐Matted Flax-Lily Translocation Site ☐Matted Flax-Lily Quadrat Site
- □Construction ROW
- Property Boundary