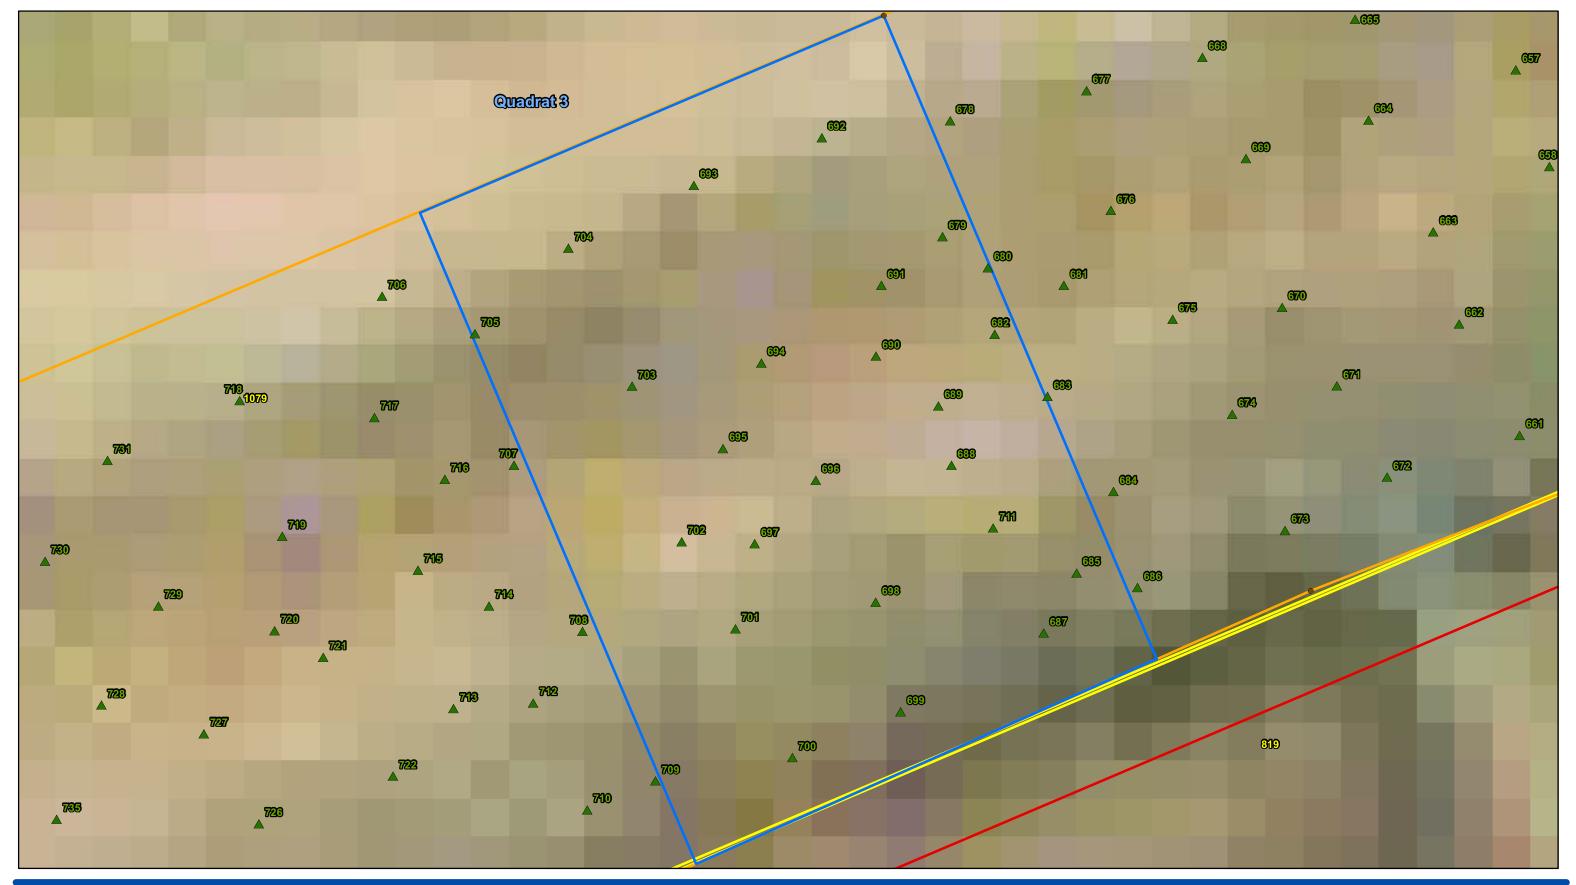

- Property Boundary

- Fence PostMatted Flax-Lily Plant
- Matted Flax-Lily Translocation Site
   Matted Flax-Lily Quadrat Site
   Construction ROW

- Property Boundary

- Fence PostMatted Flax-Lily Plant
- Matted Flax-Lily Translocation Site
   Matted Flax-Lily Quadrat Site
   Construction ROW

- Property Boundary

- Fence Post▲ Matted Flax-Lily Plant
- Matted Flax-Lily Translocation Site
   Matted Flax-Lily Quadrat Site
   Construction ROW

- Property Boundary

- Fence PostMatted Flax-Lily Plant
- Matted Flax-Lily Translocation Site
   Matted Flax-Lily Quadrat Site
   Construction ROW

- Property Boundary

- Fence Post
- ▲ Matted Flax-Lily Plant
- Matted Flax-Lily Translocation Site
   Matted Flax-Lily Quadrat Site
   Construction ROW

- Property Boundary

- Fence Post
- ▲ Matted Flax-Lily Plant
- Matted Flax-Lily Translocation Site
   Matted Flax-Lily Quadrat Site
   Construction ROW

- Property Boundary

Matted Flax-Lily Quadrat Co-Ordinates

- Quadrat Numbers
- Matted Flax-Lily Translocation Site
   Matted Flax-Lily Quadrat Site
   Construction ROW

- Property Boundary

- Fence Post
- ▲ Matted Flax-Lily Plant
- Matted Flax-Lily Translocation Site
   Matted Flax-Lily Quadrat Site
   Construction ROW

- Property Boundary

- Fence Post
- ▲ Matted Flax-Lily Plant
- ☐Matted Flax-Lily Translocation Site ☐Matted Flax-Lily Quadrat Site
- □Construction ROW
- Property Boundary