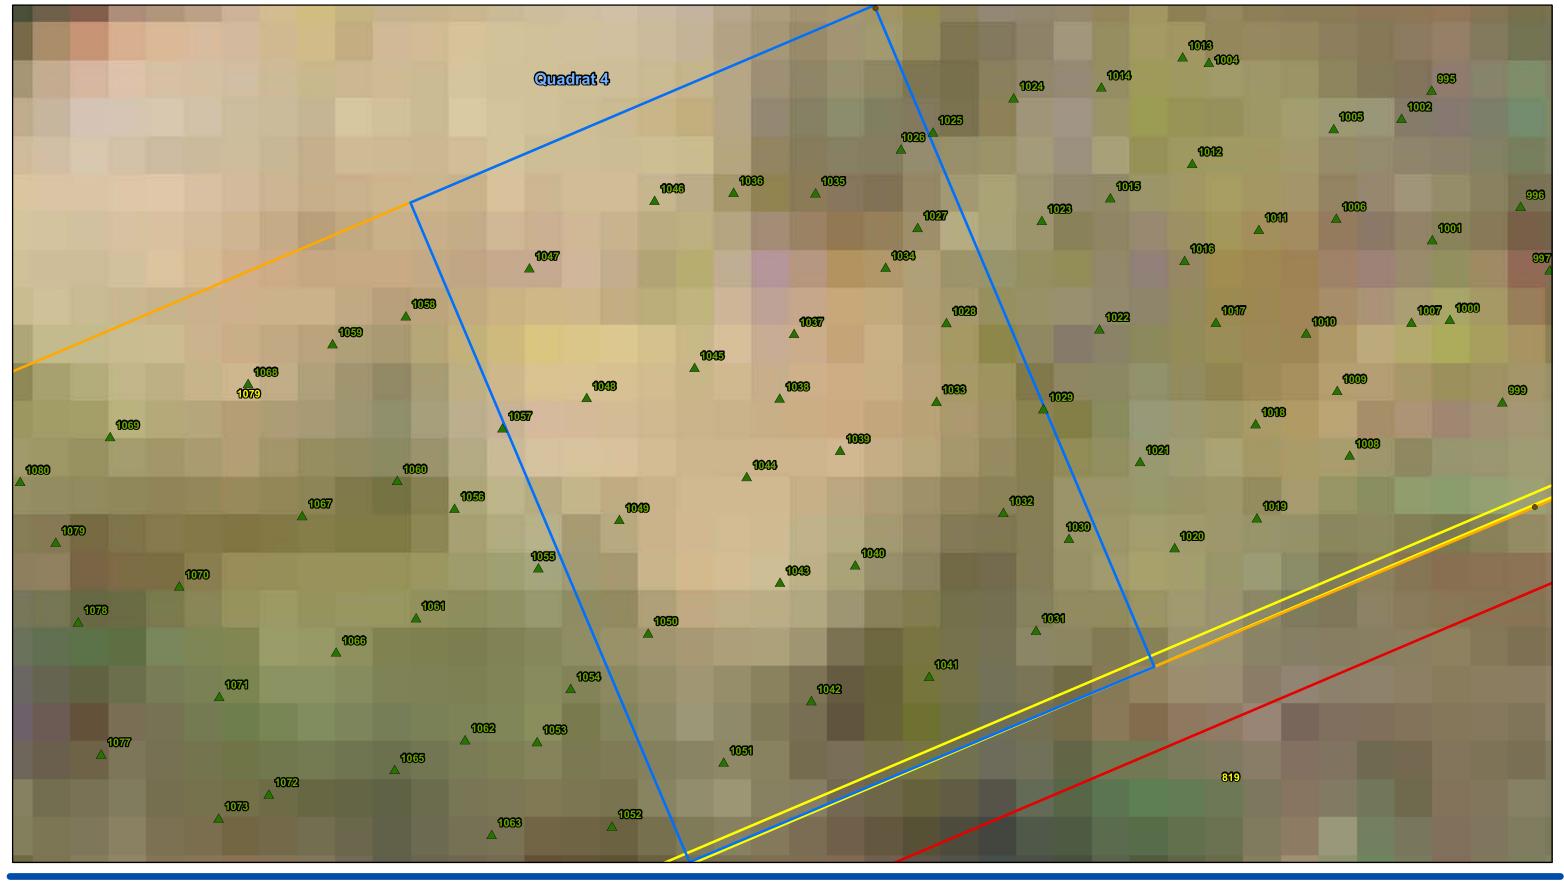

- Property Boundary

- Fence PostMatted Flax-Lily Plant
- Matted Flax-Lily Translocation Site
   Matted Flax-Lily Quadrat Site
   Construction ROW

- Property Boundary

- Fence PostMatted Flax-Lily Plant
- Matted Flax-Lily Translocation Site
   Matted Flax-Lily Quadrat Site
   Construction ROW

- Property Boundary

- Fence Post▲ Matted Flax-Lily Plant
- Matted Flax-Lily Translocation Site
   Matted Flax-Lily Quadrat Site
   Construction ROW

- Property Boundary

- Fence PostMatted Flax-Lily Plant
- Matted Flax-Lily Translocation Site
   Matted Flax-Lily Quadrat Site
   Construction ROW

- Property Boundary

- Fence Post
- ▲ Matted Flax-Lily Plant
- Matted Flax-Lily Translocation Site
   Matted Flax-Lily Quadrat Site
   Construction ROW

- Property Boundary

- Fence Post
- ▲ Matted Flax-Lily Plant
- Matted Flax-Lily Translocation Site
   Matted Flax-Lily Quadrat Site
   Construction ROW

- Property Boundary

Matted Flax-Lily Quadrat Co-Ordinates

- Quadrat Numbers
- Matted Flax-Lily Translocation Site
   Matted Flax-Lily Quadrat Site
   Construction ROW

- Property Boundary

- Fence Post
- ▲ Matted Flax-Lily Plant
- Matted Flax-Lily Translocation Site
   Matted Flax-Lily Quadrat Site
   Construction ROW

- Property Boundary

- Fence Post
- ▲ Matted Flax-Lily Plant
- ☐Matted Flax-Lily Translocation Site ☐Matted Flax-Lily Quadrat Site
- □Construction ROW
- Property Boundary