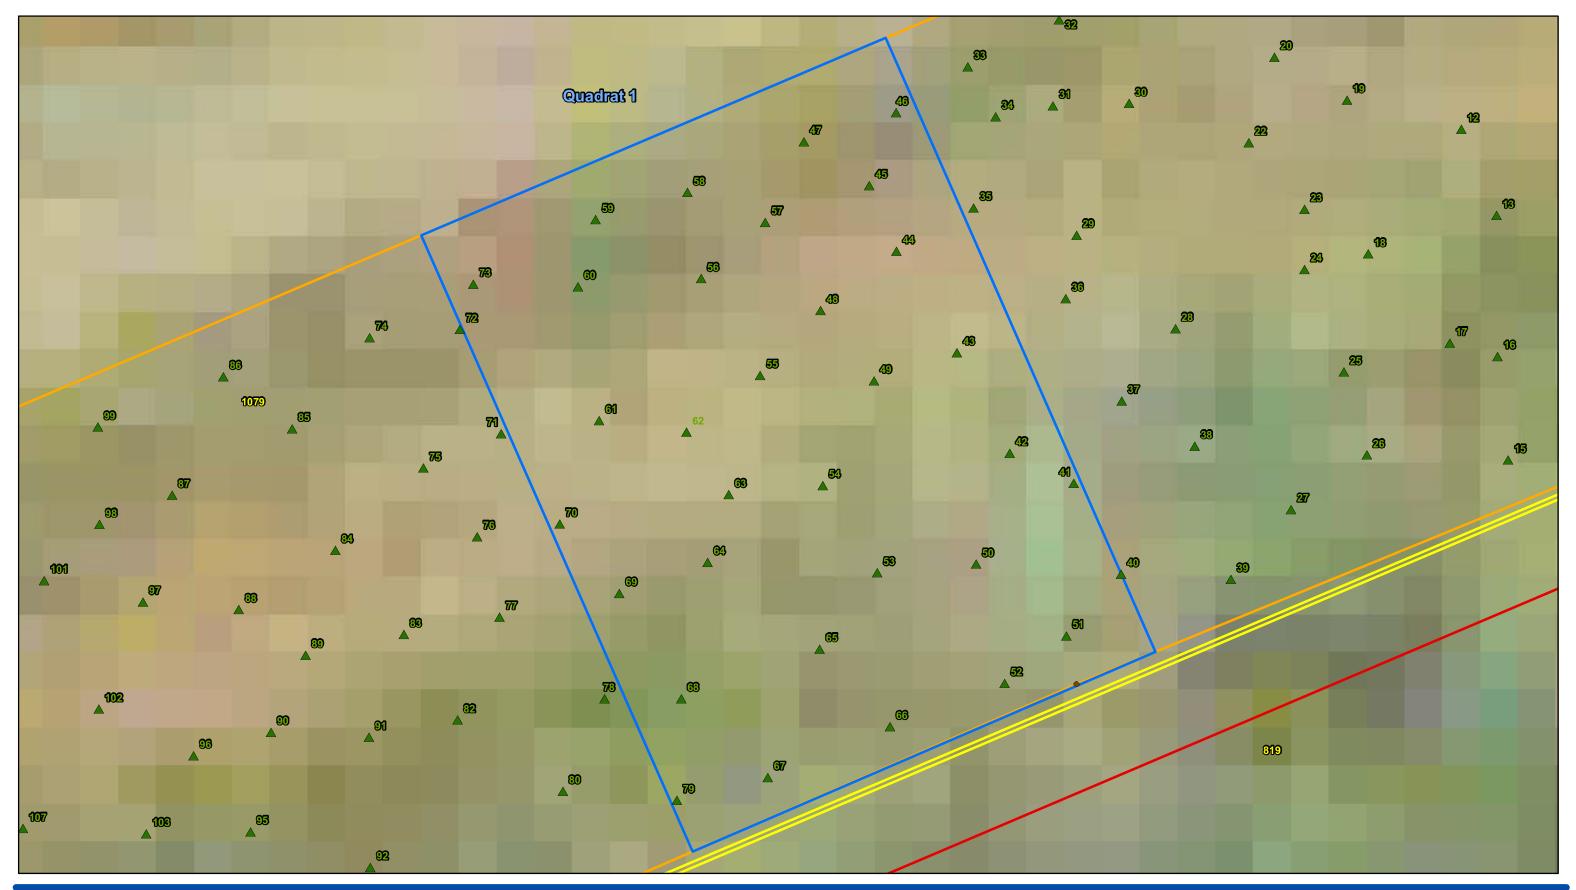

- Property Boundary

Matted Flax-Lily Quadrat Co-Ordinates

- Quadrat Numbers
- Matted Flax-Lily Translocation Site
   Matted Flax-Lily Quadrat Site
   Construction ROW

- Property Boundary

- Fence Post
- ▲ Matted Flax-Lily Plant
- Matted Flax-Lily Translocation Site
   Matted Flax-Lily Quadrat Site
   Construction ROW

- Property Boundary

- Fence Post
- ▲ Matted Flax-Lily Plant
- Matted Flax-Lily Translocation Site
   Matted Flax-Lily Quadrat Site
   Construction ROW

- Property Boundary

- Fence Post
- ▲ Matted Flax-Lily Plant
- Matted Flax-Lily Translocation Site
   Matted Flax-Lily Quadrat Site
   Construction ROW