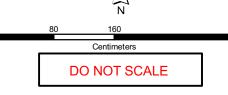

# Sugarloaf Pipeline Project Hunt's Lane South Site

● Matted Flax-Lily Plant
□Construction ROW
□Property Boundary

**Matted Flax-Lily Translocation Site** 

- Fence Post
- Matted Flax-Lily Translocation Site
   Matted Flax-Lily Quadrat Site
   Construction ROW

- Property Boundary

- Fence PostMatted Flax-Lily Plant
- Matted Flax-Lily Translocation Site
   Matted Flax-Lily Quadrat Site
   Construction ROW

- Property Boundary

- Fence PostMatted Flax-Lily Plant
- Matted Flax-Lily Translocation Site
   Matted Flax-Lily Quadrat Site
   Construction ROW

- Property Boundary

- Fence Post▲ Matted Flax-Lily Plant
- Matted Flax-Lily Translocation Site
   Matted Flax-Lily Quadrat Site
   Construction ROW

- Property Boundary

- Fence PostMatted Flax-Lily Plant
- Matted Flax-Lily Translocation Site
   Matted Flax-Lily Quadrat Site
   Construction ROW

- Property Boundary

- Fence Post
- ▲ Matted Flax-Lily Plant
- Matted Flax-Lily Translocation Site
   Matted Flax-Lily Quadrat Site
   Construction ROW

- Property Boundary

- Fence Post
- ▲ Matted Flax-Lily Plant
- Matted Flax-Lily Translocation Site
   Matted Flax-Lily Quadrat Site
   Construction ROW

- Property Boundary

Matted Flax-Lily Quadrat Co-Ordinates

- Quadrat Numbers
- Matted Flax-Lily Translocation Site
   Matted Flax-Lily Quadrat Site
   Construction ROW

- Property Boundary

- Fence Post
- ▲ Matted Flax-Lily Plant
- Matted Flax-Lily Translocation Site
   Matted Flax-Lily Quadrat Site
   Construction ROW

- Property Boundary

- Fence Post
- ▲ Matted Flax-Lily Plant
- ☐Matted Flax-Lily Translocation Site ☐Matted Flax-Lily Quadrat Site
- □Construction ROW
- Property Boundary