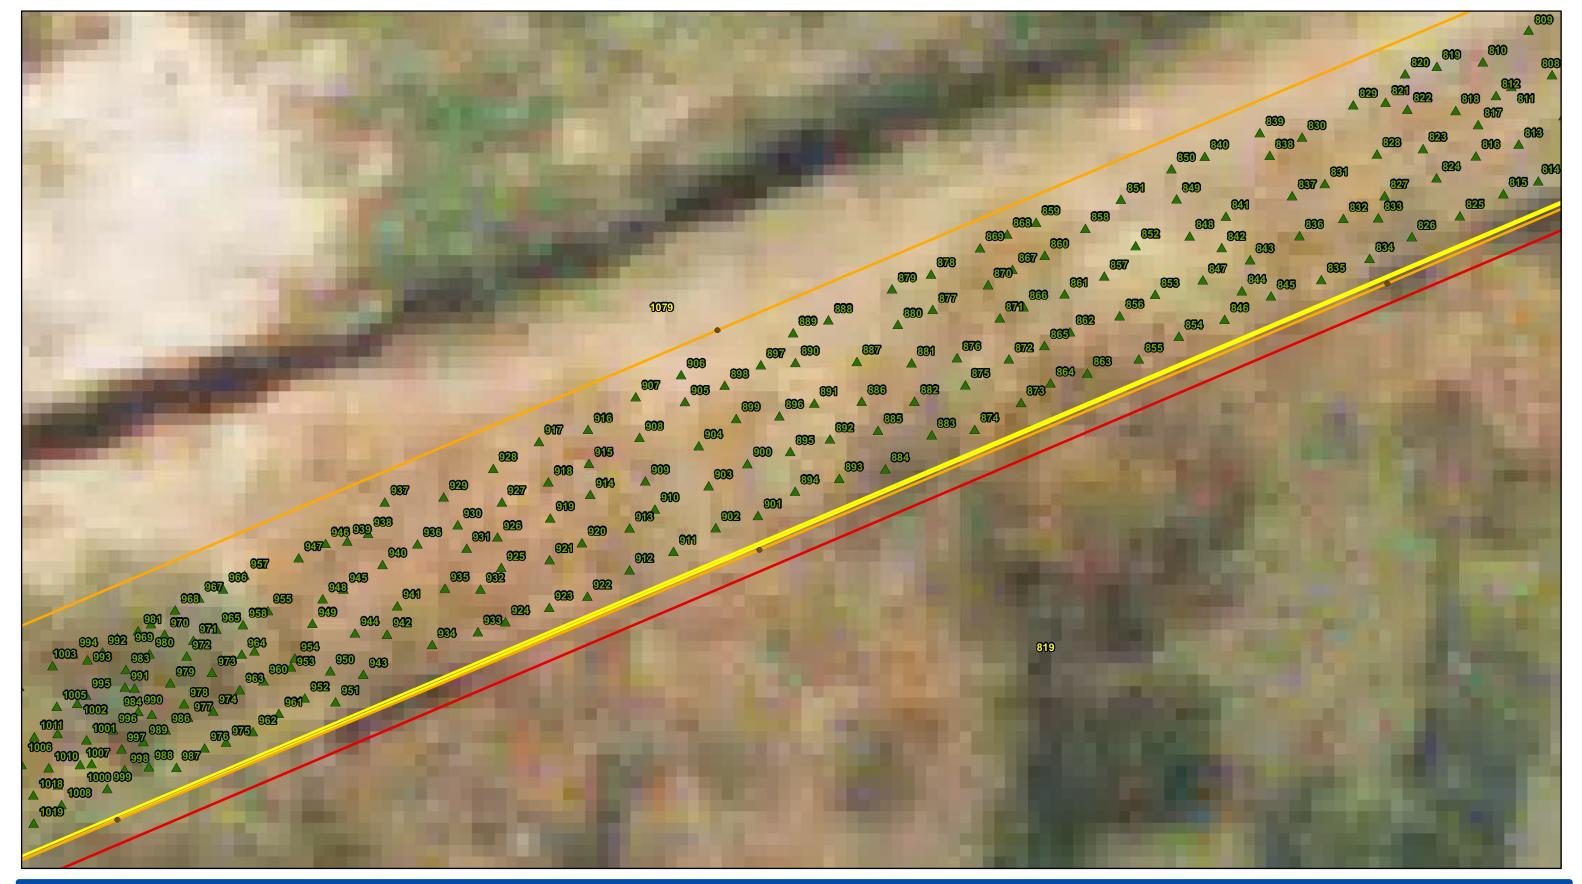

# Sugarloaf Pipeline Project Hunt's Lane South Site

● Matted Flax-Lily Plant
□Construction ROW
□Property Boundary

**Matted Flax-Lily Translocation Site** 

- Fence Post
- Matted Flax-Lily Translocation Site
   Matted Flax-Lily Quadrat Site
   Construction ROW

- Property Boundary

- Fence PostMatted Flax-Lily Plant
- Matted Flax-Lily Translocation Site
   Matted Flax-Lily Quadrat Site
   Construction ROW

- Property Boundary

- Fence PostMatted Flax-Lily Plant
- Matted Flax-Lily Translocation Site
   Matted Flax-Lily Quadrat Site
   Construction ROW

- Property Boundary

- Fence Post▲ Matted Flax-Lily Plant
- Matted Flax-Lily Translocation Site
   Matted Flax-Lily Quadrat Site
   Construction ROW

- Property Boundary

- Fence PostMatted Flax-Lily Plant
- Matted Flax-Lily Translocation Site
   Matted Flax-Lily Quadrat Site
   Construction ROW

- Property Boundary

- Fence Post
- ▲ Matted Flax-Lily Plant
- Matted Flax-Lily Translocation Site
   Matted Flax-Lily Quadrat Site
   Construction ROW

- Property Boundary

- Fence Post
- ▲ Matted Flax-Lily Plant
- Matted Flax-Lily Translocation Site
   Matted Flax-Lily Quadrat Site
   Construction ROW

- Property Boundary

Matted Flax-Lily Quadrat Co-Ordinates

- Quadrat Numbers
- Matted Flax-Lily Translocation Site
   Matted Flax-Lily Quadrat Site
   Construction ROW

- Property Boundary

- Fence Post
- ▲ Matted Flax-Lily Plant
- Matted Flax-Lily Translocation Site
   Matted Flax-Lily Quadrat Site
   Construction ROW

- Property Boundary

- Fence Post
- ▲ Matted Flax-Lily Plant
- ☐Matted Flax-Lily Translocation Site ☐Matted Flax-Lily Quadrat Site
- □Construction ROW
- Property Boundary