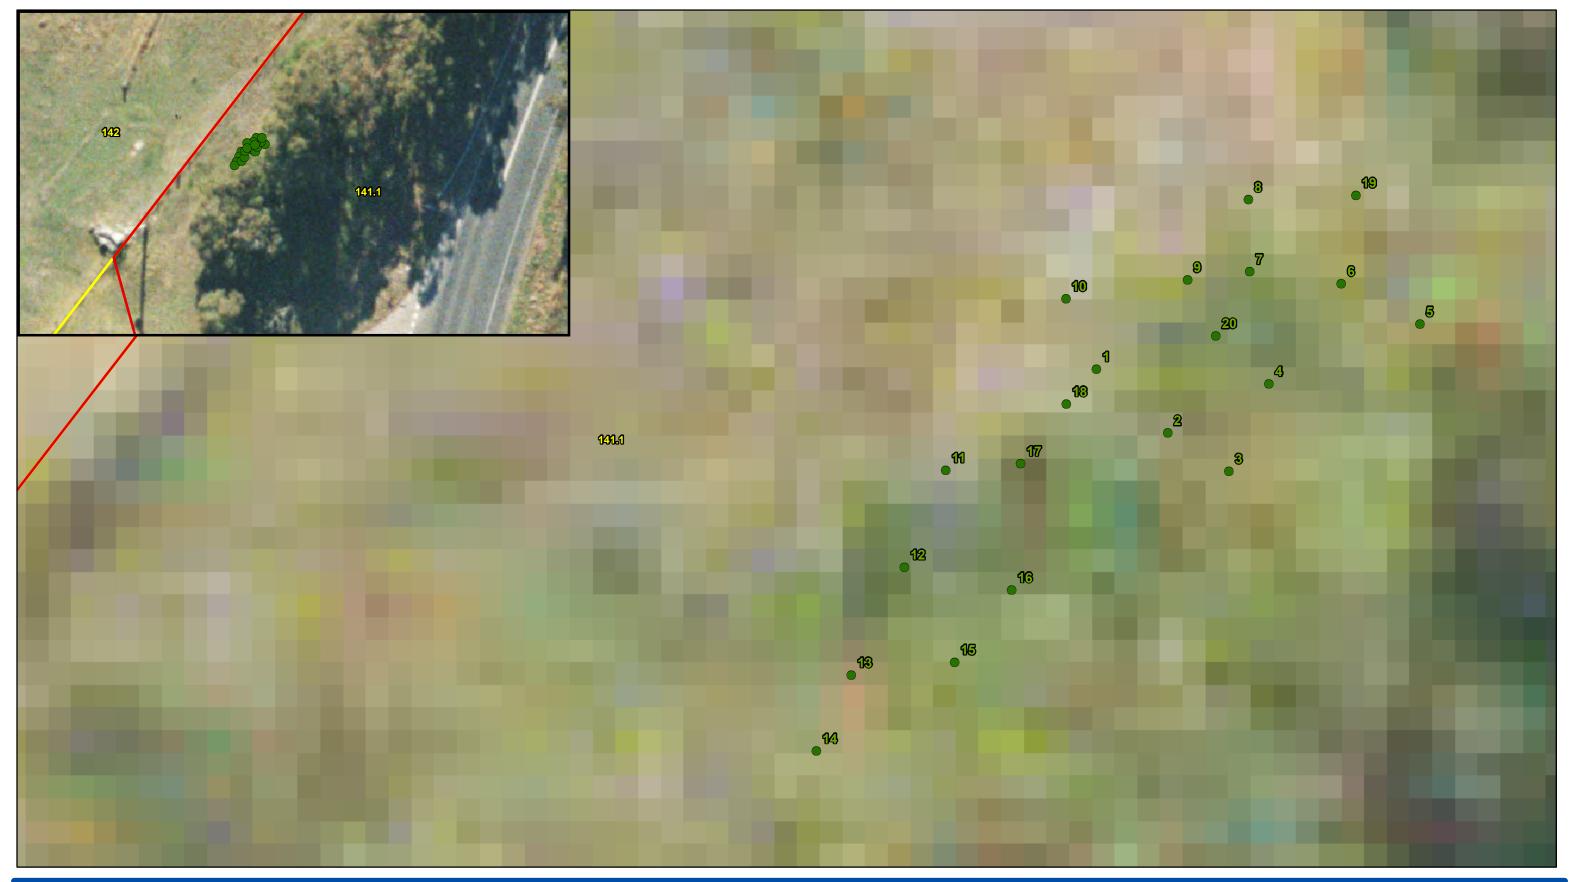

- Property Boundary

Matted Flax-Lily Quadrat Co-Ordinates

- Quadrat Numbers
- Matted Flax-Lily Translocation Site
   Matted Flax-Lily Quadrat Site
   Construction ROW

- Property Boundary

- Fence Post
- ▲ Matted Flax-Lily Plant
- Matted Flax-Lily Translocation Site
   Matted Flax-Lily Quadrat Site
   Construction ROW