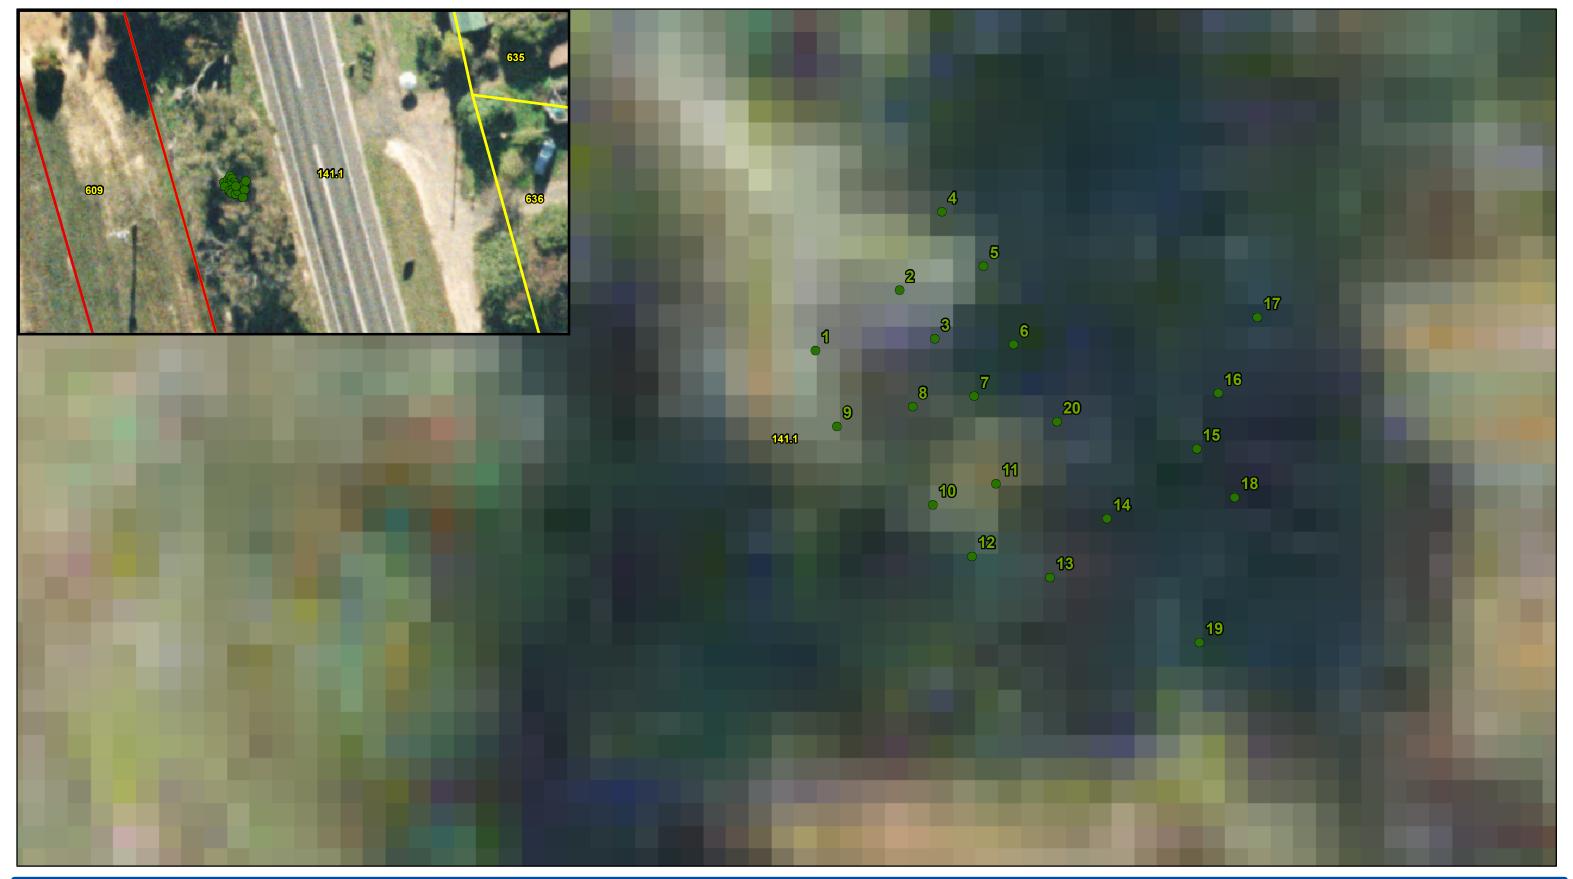

# Sugarloaf Pipeline Project Hunt's Lane South Site

● Matted Flax-Lily Plant
□Construction ROW
□Property Boundary

**Matted Flax-Lily Translocation Site** 

- Fence Post
- Matted Flax-Lily Translocation Site
   Matted Flax-Lily Quadrat Site
   Construction ROW

- Property Boundary

- Fence PostMatted Flax-Lily Plant
- Matted Flax-Lily Translocation Site
   Matted Flax-Lily Quadrat Site
   Construction ROW

- Property Boundary

- Fence PostMatted Flax-Lily Plant
- Matted Flax-Lily Translocation Site
   Matted Flax-Lily Quadrat Site
   Construction ROW