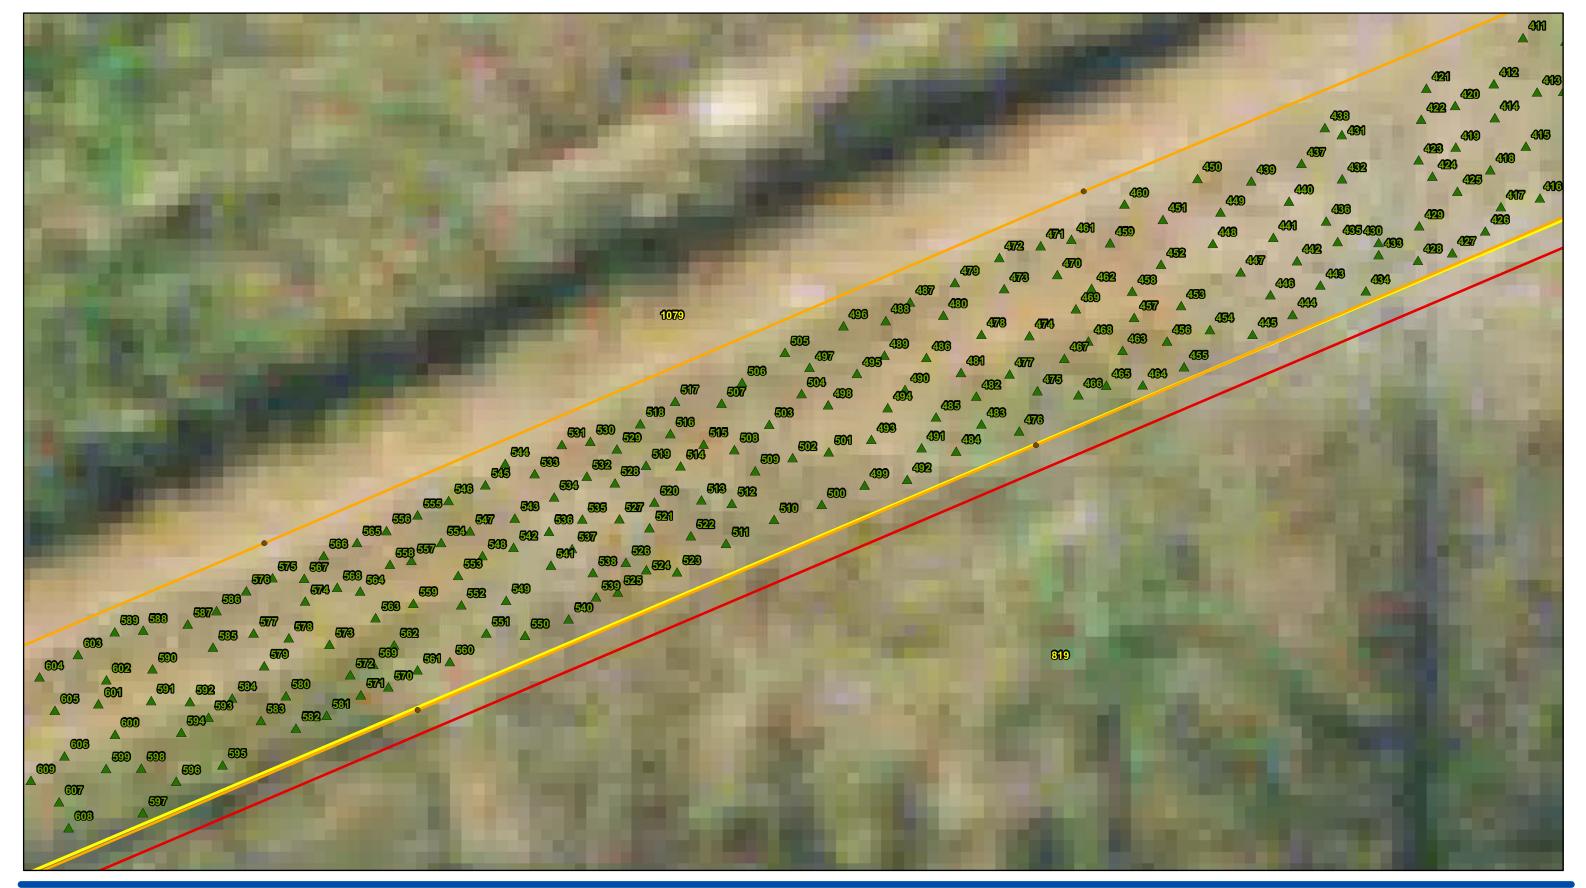

- Property Boundary

- Fence PostMatted Flax-Lily Plant
- Matted Flax-Lily Translocation Site
   Matted Flax-Lily Quadrat Site
   Construction ROW

- Property Boundary

- Fence PostMatted Flax-Lily Plant
- Matted Flax-Lily Translocation Site
   Matted Flax-Lily Quadrat Site
   Construction ROW

- Property Boundary

- Fence Post▲ Matted Flax-Lily Plant
- Matted Flax-Lily Translocation Site
   Matted Flax-Lily Quadrat Site
   Construction ROW

- Property Boundary

- Fence PostMatted Flax-Lily Plant
- Matted Flax-Lily Translocation Site
   Matted Flax-Lily Quadrat Site
   Construction ROW

- Property Boundary

- Fence Post
- ▲ Matted Flax-Lily Plant
- Matted Flax-Lily Translocation Site
   Matted Flax-Lily Quadrat Site
   Construction ROW

- Property Boundary

- Fence Post
- ▲ Matted Flax-Lily Plant
- Matted Flax-Lily Translocation Site
   Matted Flax-Lily Quadrat Site
   Construction ROW

- Property Boundary

Matted Flax-Lily Quadrat Co-Ordinates

- Quadrat Numbers
- Matted Flax-Lily Translocation Site
   Matted Flax-Lily Quadrat Site
   Construction ROW

- Property Boundary

- Fence Post
- ▲ Matted Flax-Lily Plant
- Matted Flax-Lily Translocation Site
   Matted Flax-Lily Quadrat Site
   Construction ROW