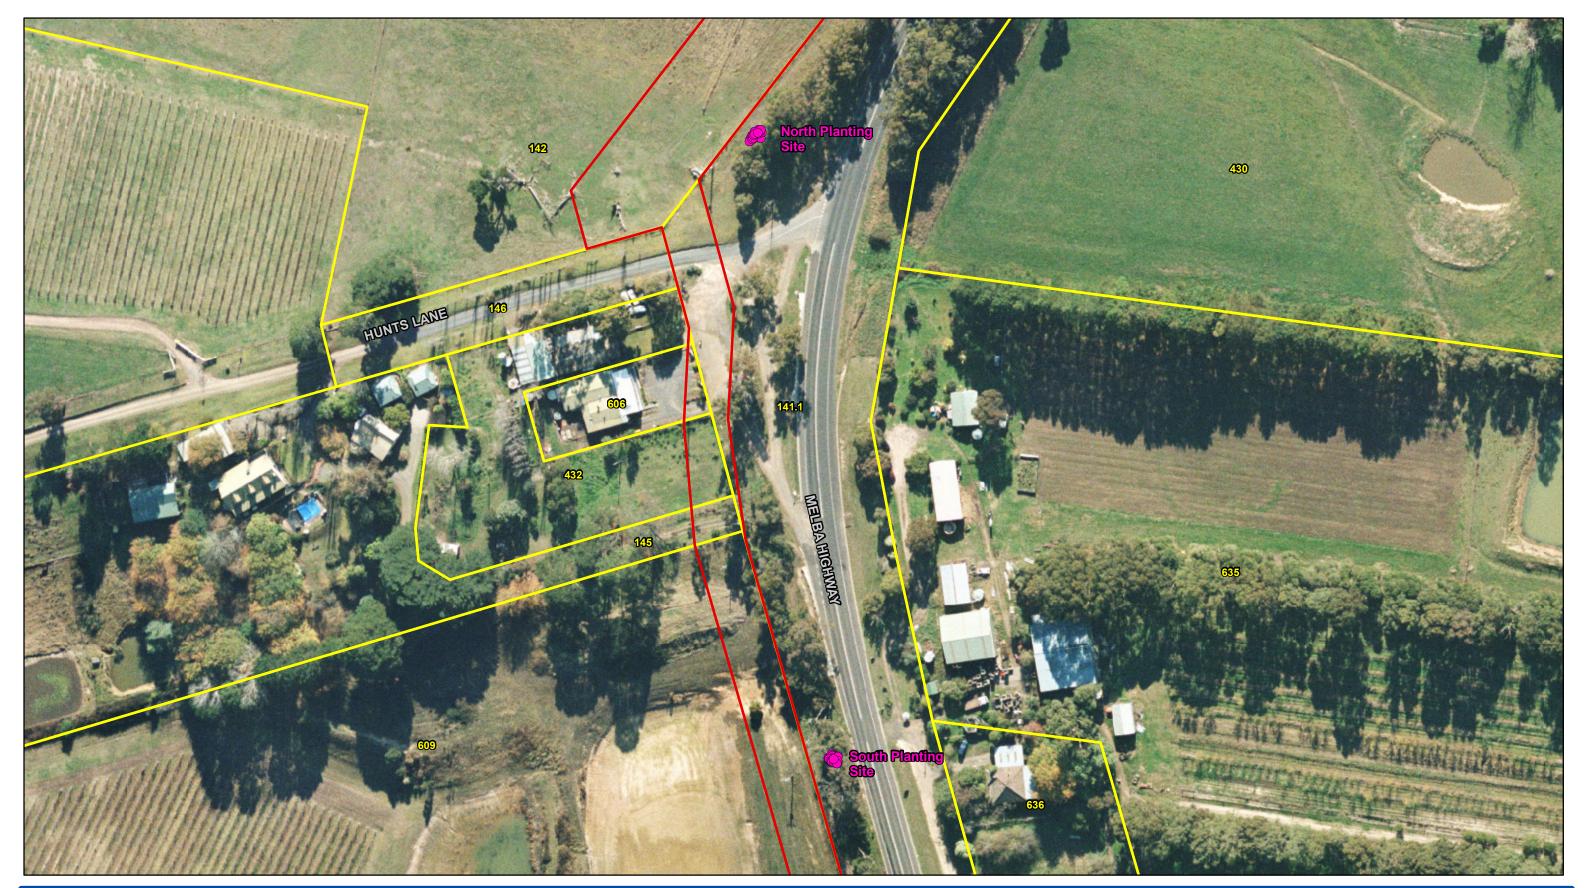

# Sugarloaf Pipeline Project Extent of Planting Sites around Hunt's Lane

Planting SiteConstruction ROWProperty Boundary