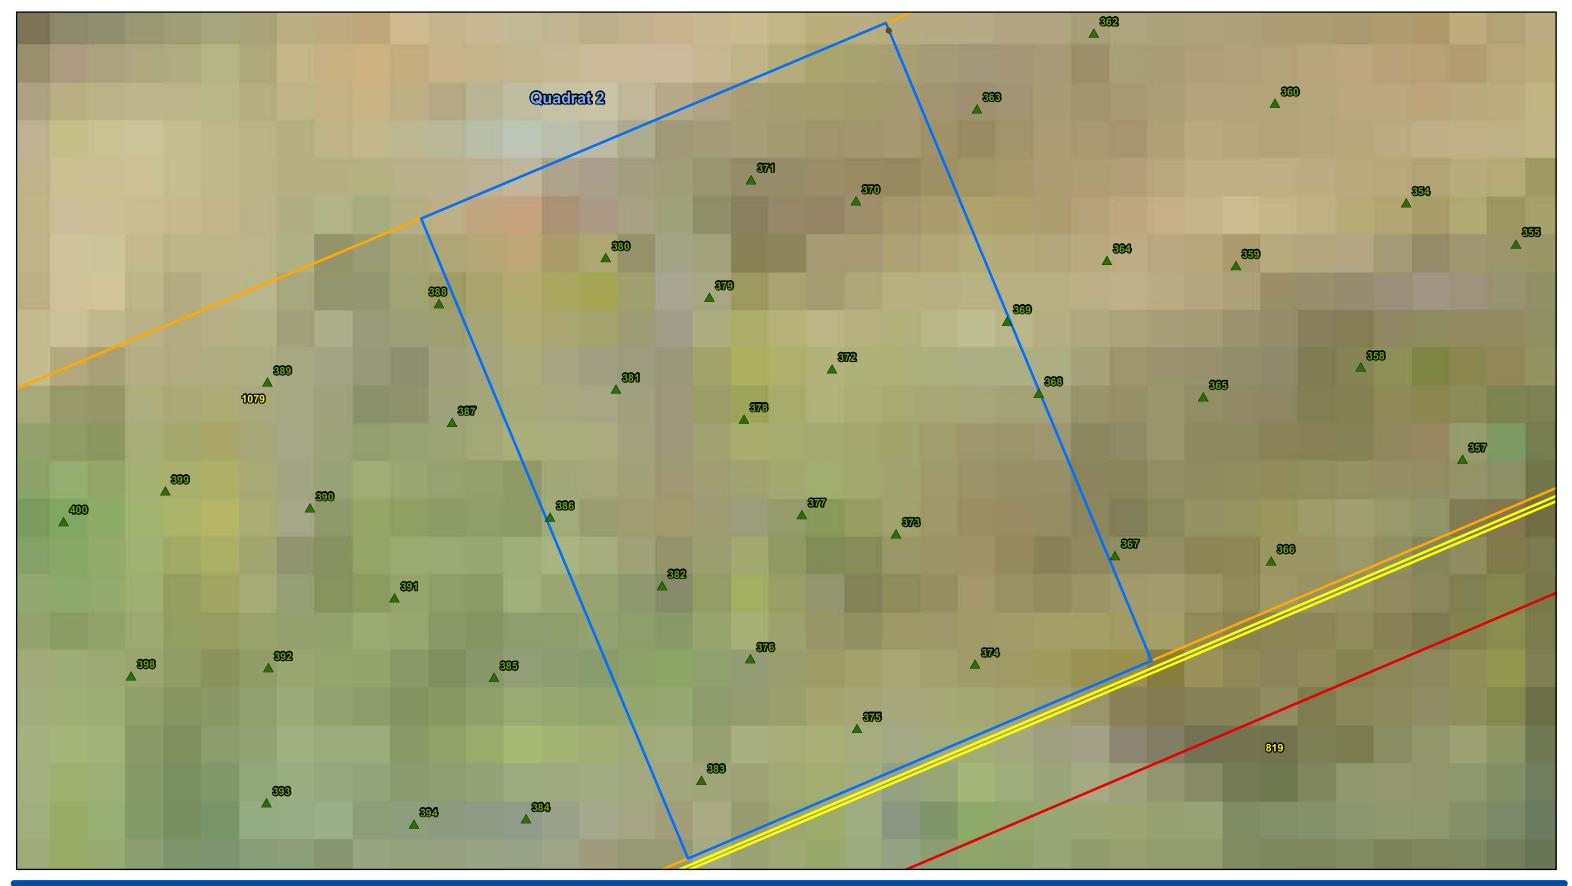

- Property Boundary

- Fence PostMatted Flax-Lily Plant
- Matted Flax-Lily Translocation Site
   Matted Flax-Lily Quadrat Site
   Construction ROW

- Property Boundary

- Fence PostMatted Flax-Lily Plant
- Matted Flax-Lily Translocation Site
   Matted Flax-Lily Quadrat Site
   Construction ROW

- Property Boundary

- Fence Post▲ Matted Flax-Lily Plant
- Matted Flax-Lily Translocation Site
   Matted Flax-Lily Quadrat Site
   Construction ROW

- Property Boundary

- Fence PostMatted Flax-Lily Plant
- Matted Flax-Lily Translocation Site
   Matted Flax-Lily Quadrat Site
   Construction ROW

- Property Boundary

- Fence Post
- ▲ Matted Flax-Lily Plant
- Matted Flax-Lily Translocation Site
   Matted Flax-Lily Quadrat Site
   Construction ROW

- Property Boundary

- Fence Post
- ▲ Matted Flax-Lily Plant
- Matted Flax-Lily Translocation Site
   Matted Flax-Lily Quadrat Site
   Construction ROW

- Property Boundary

Matted Flax-Lily Quadrat Co-Ordinates

- Quadrat Numbers
- Matted Flax-Lily Translocation Site
   Matted Flax-Lily Quadrat Site
   Construction ROW

- Property Boundary

- Fence Post
- ▲ Matted Flax-Lily Plant
- Matted Flax-Lily Translocation Site
   Matted Flax-Lily Quadrat Site
   Construction ROW

- Property Boundary

- Fence Post
- ▲ Matted Flax-Lily Plant
- ☐Matted Flax-Lily Translocation Site ☐Matted Flax-Lily Quadrat Site
- □Construction ROW
- Property Boundary