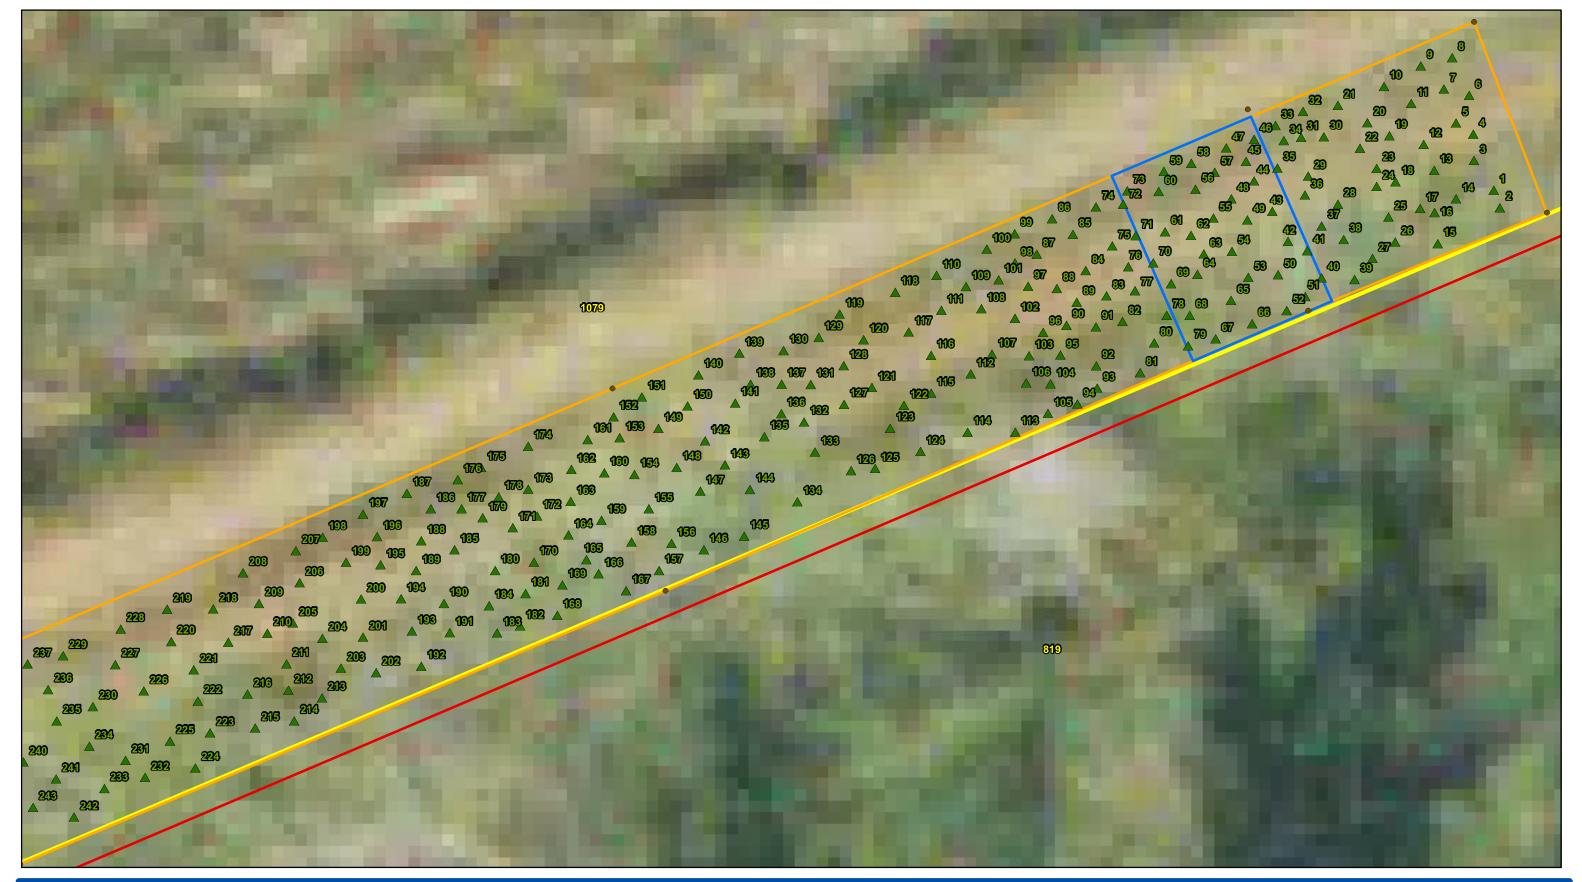

# Sugarloaf Pipeline Project Hunt's Lane South Site

● Matted Flax-Lily Plant
□Construction ROW
□Property Boundary

**Matted Flax-Lily Translocation Site** 

- Fence Post
- Matted Flax-Lily Translocation Site
   Matted Flax-Lily Quadrat Site
   Construction ROW

- Property Boundary

- Fence PostMatted Flax-Lily Plant
- Matted Flax-Lily Translocation Site
   Matted Flax-Lily Quadrat Site
   Construction ROW

- Property Boundary

- Fence PostMatted Flax-Lily Plant
- Matted Flax-Lily Translocation Site
   Matted Flax-Lily Quadrat Site
   Construction ROW

- Property Boundary

- Fence Post▲ Matted Flax-Lily Plant
- Matted Flax-Lily Translocation Site
   Matted Flax-Lily Quadrat Site
   Construction ROW

- Property Boundary

- Fence PostMatted Flax-Lily Plant
- Matted Flax-Lily Translocation Site
   Matted Flax-Lily Quadrat Site
   Construction ROW

- Property Boundary

- Fence Post
- ▲ Matted Flax-Lily Plant
- Matted Flax-Lily Translocation Site
   Matted Flax-Lily Quadrat Site
   Construction ROW

- Property Boundary

- Fence Post
- ▲ Matted Flax-Lily Plant
- Matted Flax-Lily Translocation Site
   Matted Flax-Lily Quadrat Site
   Construction ROW

- Property Boundary

Matted Flax-Lily Quadrat Co-Ordinates

- Quadrat Numbers
- Matted Flax-Lily Translocation Site
   Matted Flax-Lily Quadrat Site
   Construction ROW

- Property Boundary

- Fence Post
- ▲ Matted Flax-Lily Plant
- Matted Flax-Lily Translocation Site
   Matted Flax-Lily Quadrat Site
   Construction ROW

- Property Boundary

- Fence Post
- ▲ Matted Flax-Lily Plant
- ☐Matted Flax-Lily Translocation Site ☐Matted Flax-Lily Quadrat Site
- □Construction ROW
- Property Boundary