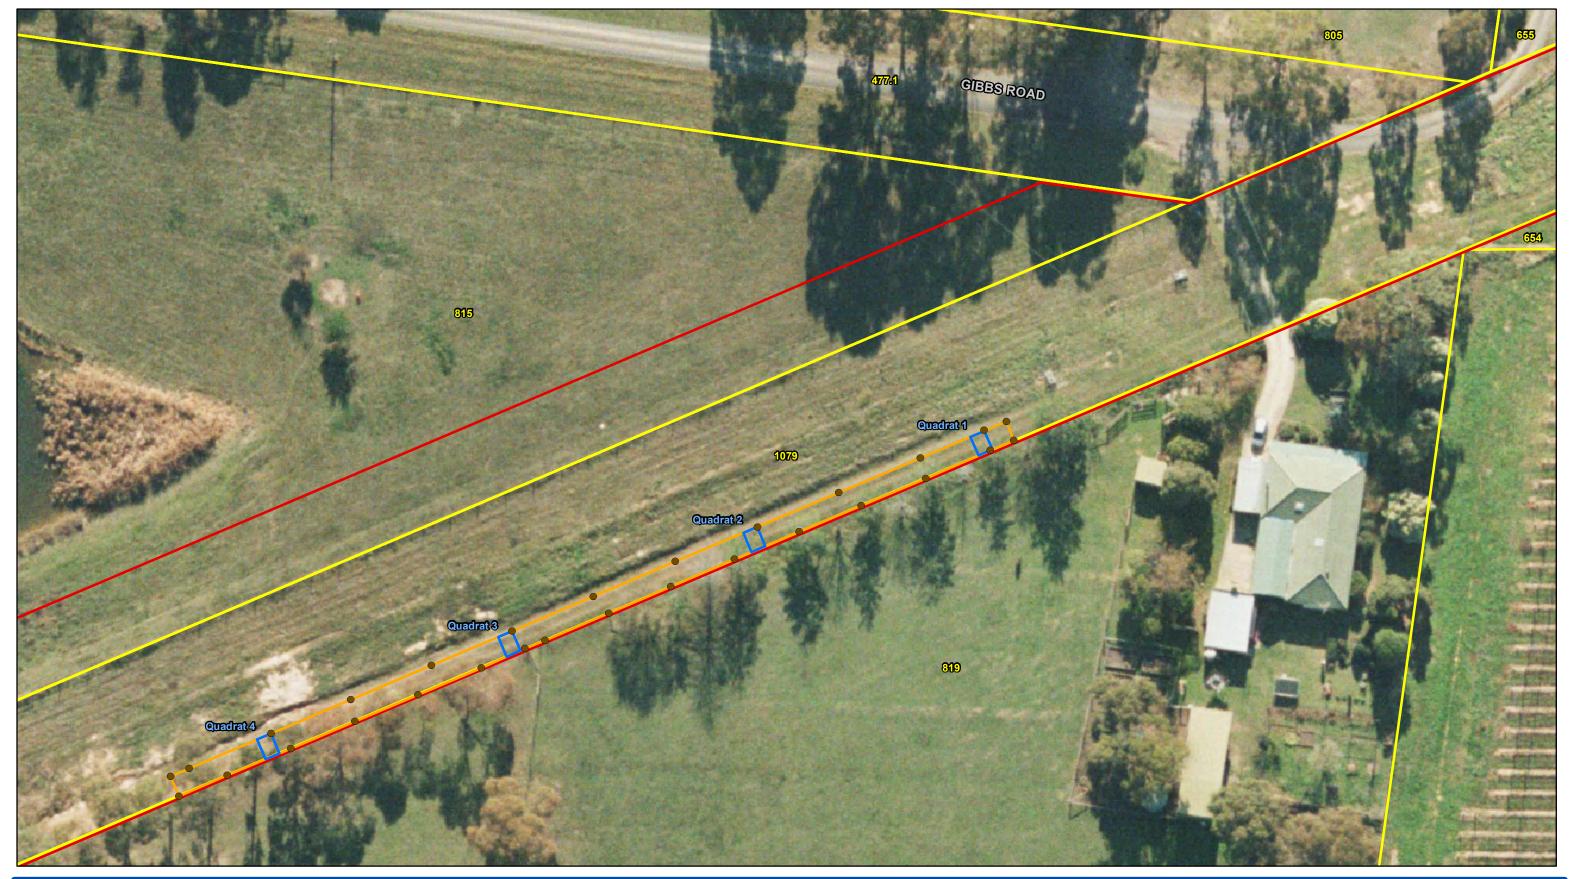

- Property Boundary

Matted Flax-Lily Quadrat Co-Ordinates

- Quadrat Numbers
- Matted Flax-Lily Translocation Site
   Matted Flax-Lily Quadrat Site
   Construction ROW

- Property Boundary

- Fence Post
- ▲ Matted Flax-Lily Plant
- Matted Flax-Lily Translocation Site
   Matted Flax-Lily Quadrat Site
   Construction ROW