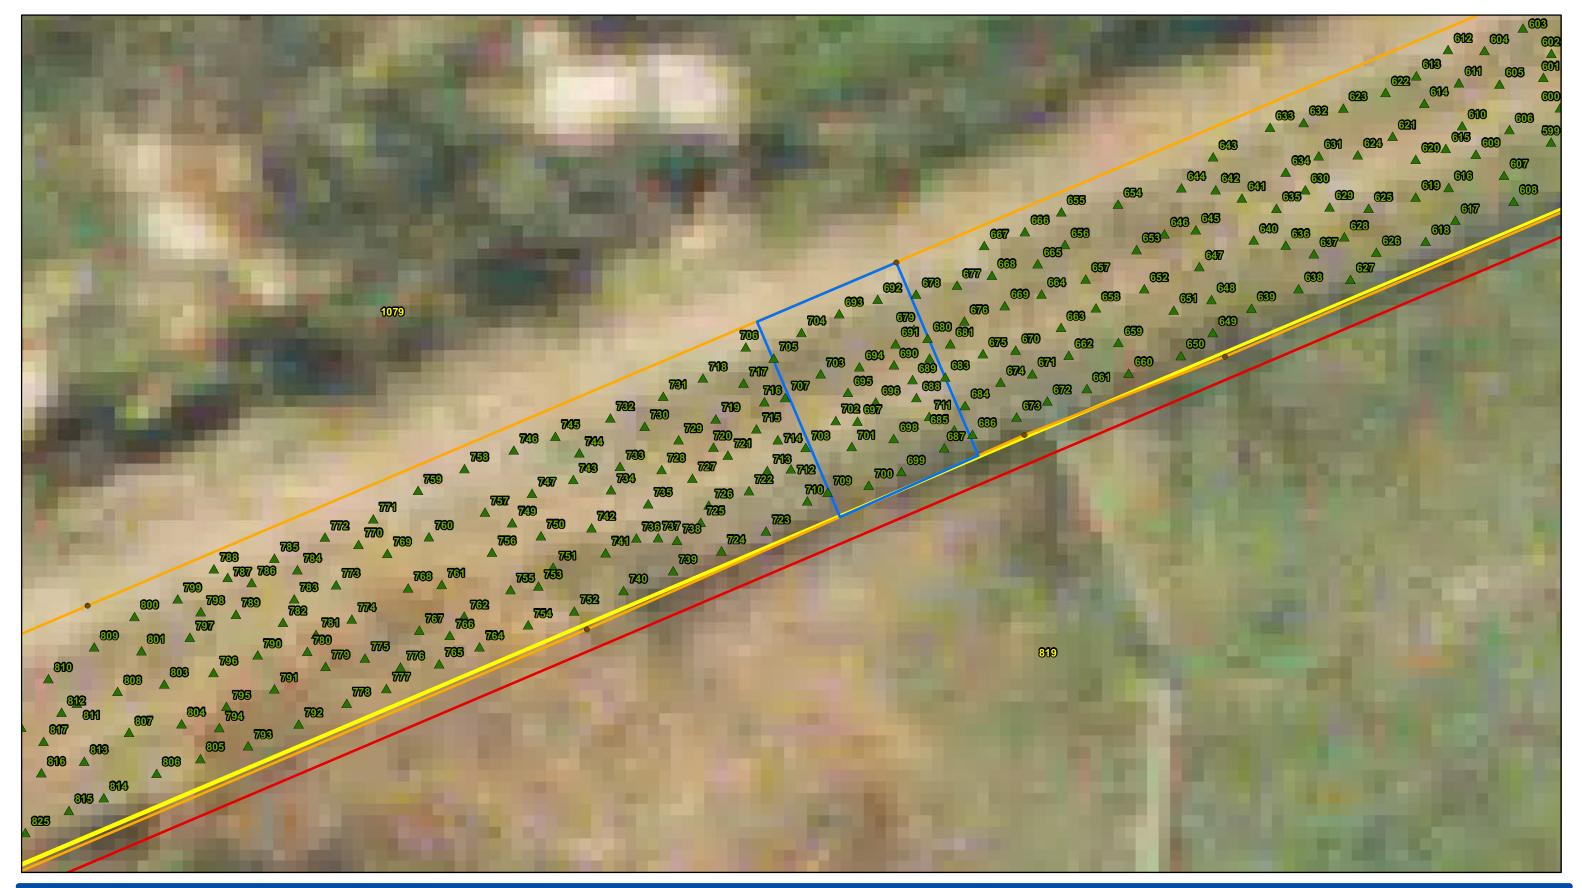

- Property Boundary

- Fence PostMatted Flax-Lily Plant
- Matted Flax-Lily Translocation Site
   Matted Flax-Lily Quadrat Site
   Construction ROW

- Property Boundary

- Fence PostMatted Flax-Lily Plant
- Matted Flax-Lily Translocation Site
   Matted Flax-Lily Quadrat Site
   Construction ROW

- Property Boundary

- Fence Post▲ Matted Flax-Lily Plant
- Matted Flax-Lily Translocation Site
   Matted Flax-Lily Quadrat Site
   Construction ROW

- Property Boundary

- Fence PostMatted Flax-Lily Plant
- Matted Flax-Lily Translocation Site
   Matted Flax-Lily Quadrat Site
   Construction ROW

- Property Boundary

- Fence Post
- ▲ Matted Flax-Lily Plant
- Matted Flax-Lily Translocation Site
   Matted Flax-Lily Quadrat Site
   Construction ROW

- Property Boundary

- Fence Post
- ▲ Matted Flax-Lily Plant
- Matted Flax-Lily Translocation Site
   Matted Flax-Lily Quadrat Site
   Construction ROW

- Property Boundary

Matted Flax-Lily Quadrat Co-Ordinates

- Quadrat Numbers
- Matted Flax-Lily Translocation Site
   Matted Flax-Lily Quadrat Site
   Construction ROW

- Property Boundary

- Fence Post
- ▲ Matted Flax-Lily Plant
- Matted Flax-Lily Translocation Site
   Matted Flax-Lily Quadrat Site
   Construction ROW