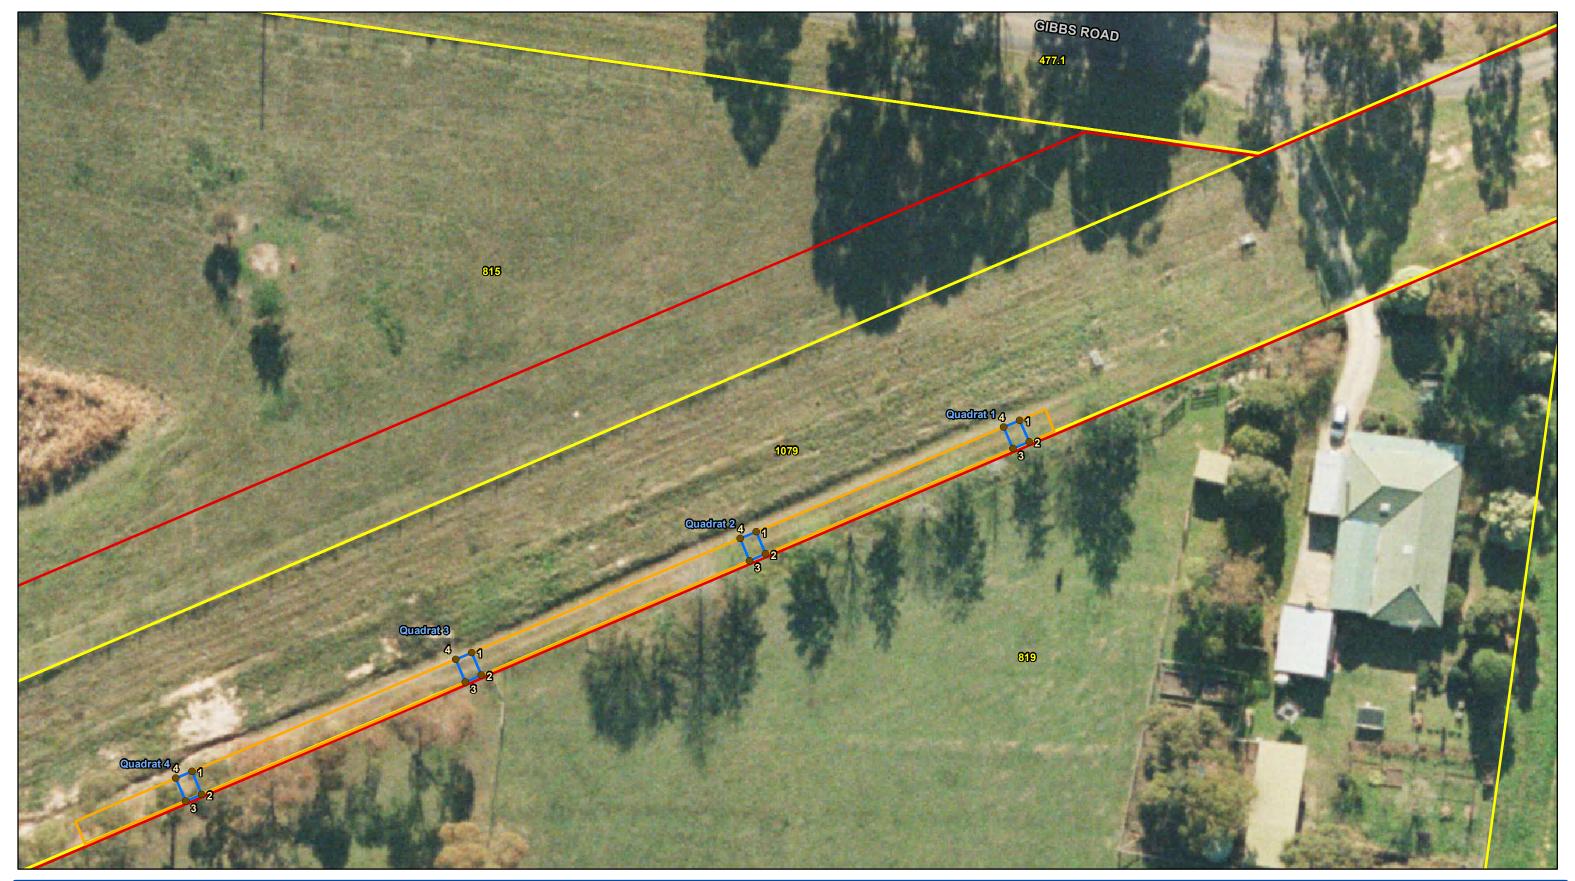

# Sugarloaf Pipeline Project Hunt's Lane South Site

● Matted Flax-Lily Plant
□Construction ROW
□Property Boundary

**Matted Flax-Lily Translocation Site** 

- Fence Post
- Matted Flax-Lily Translocation Site
   Matted Flax-Lily Quadrat Site
   Construction ROW

- Property Boundary

- Fence PostMatted Flax-Lily Plant
- Matted Flax-Lily Translocation Site
   Matted Flax-Lily Quadrat Site
   Construction ROW

- Property Boundary

- Fence PostMatted Flax-Lily Plant
- Matted Flax-Lily Translocation Site
   Matted Flax-Lily Quadrat Site
   Construction ROW

- Property Boundary

Matted Flax-Lily Quadrat Co-Ordinates

- Quadrat Numbers
- Matted Flax-Lily Translocation Site
   Matted Flax-Lily Quadrat Site
   Construction ROW

- Property Boundary

- Fence Post
- ▲ Matted Flax-Lily Plant
- Matted Flax-Lily Translocation Site
   Matted Flax-Lily Quadrat Site
   Construction ROW