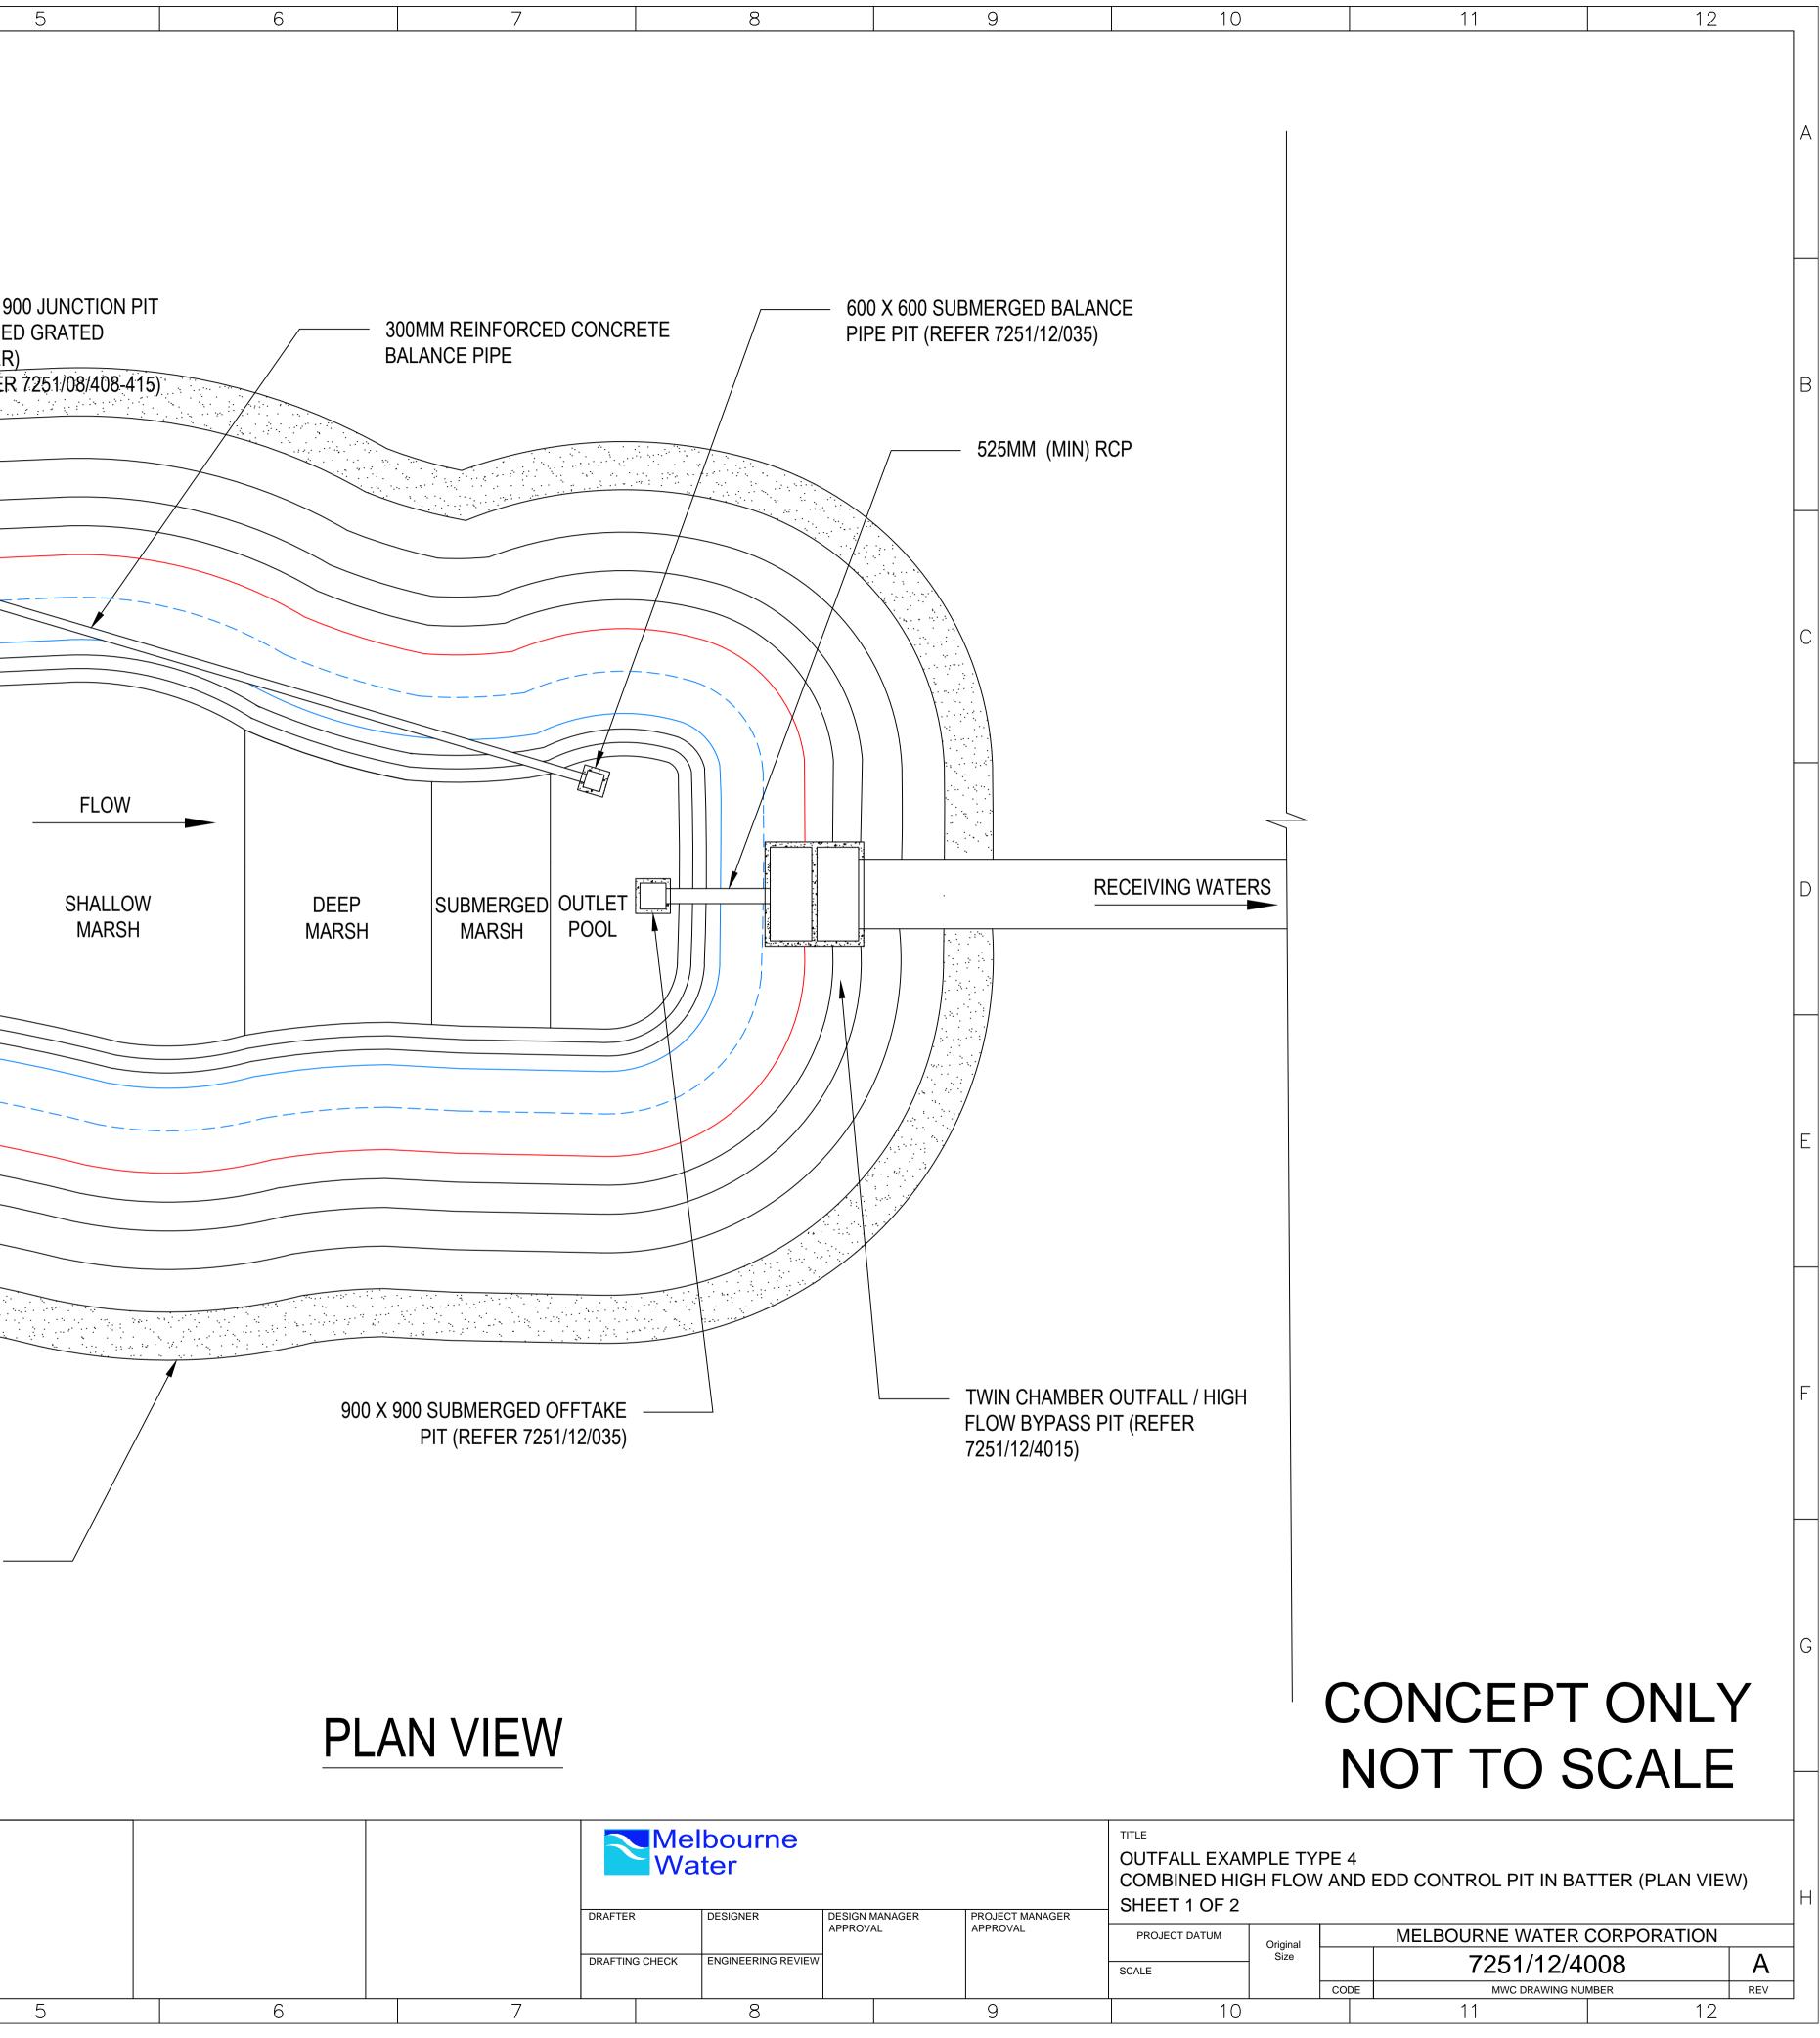

|   | 1                          |                                                                                         | 2                                                                                                                                                       |                                                                | 3             |                         |             |                | 4                 |                                   |           |                                      |
|---|----------------------------|-----------------------------------------------------------------------------------------|---------------------------------------------------------------------------------------------------------------------------------------------------------|----------------------------------------------------------------|---------------|-------------------------|-------------|----------------|-------------------|-----------------------------------|-----------|--------------------------------------|
| A | NOT<br>-                   |                                                                                         | TE APPROACH WETLA                                                                                                                                       | AND.                                                           |               |                         |             |                | BALA              | X 600 SUI<br>ANCE PIP<br>ER 7251/ | PE PIT    | -                                    |
| В | -                          | ONLINE S<br>< 3<br>CONTROL<br>VIA THE<br>LOCATED<br>COMBINE                             |                                                                                                                                                         | (EDD)<br>OLLED<br>STOCK<br>BASED                               |               |                         |             |                |                   |                                   |           | 900 X 9<br>(HINGE<br>COVEF<br>(REFEI |
| С | -                          | VIA THE<br>BASED C<br>OUTFALL<br>SET IN BA                                              | H FLOW EXITS THE S<br>PIPE GRILL ON THE<br>OMBINED TWIN CHA<br>/ HIGH FLOW BYPA<br>TTER.<br>RAVITY DRAWDOW                                              | LAND<br>AMBER<br>SS PIT                                        |               |                         |             |                |                   |                                   |           |                                      |
|   |                            | PROVIDEI<br>THE TWII                                                                    | D VIA BALANCE PIPE<br>N CHAMBER OUTFA<br>ONTAINS A GATE VAL                                                                                             | s and<br>Ll Pit                                                |               |                         |             |                |                   |                                   |           |                                      |
| D | _                          | PIT NEED<br>THE WET<br>RETARDIN                                                         | ILL BE MINIMAL OU                                                                                                                                       | EDD IF<br>IN A<br>RWISE                                        |               | RMEDIATE<br>POOL        |             | /IERGE<br>ARSH | :D                |                                   | EP<br>RSH |                                      |
| E |                            | SUBMERG<br>CONNECT<br>CHAMBER<br>BALANCE<br>WATERTIG<br>AS/NZS40<br>RUBBER F<br>ABLE TO | TING INTO THE<br>ROUTFALL PIT<br>PIPES MUST<br>GHT IN ACCORDANCE<br>58.2007. PIPE MUS<br>RING JOINTED WITH A<br>MEET 90kPa OF PRES<br>NTAIN LIFTING LUG | PIT<br>TWIN<br>AND<br>BE<br>E WITH<br>ST BE<br>A SEAL<br>SSURE |               |                         |             |                |                   |                                   |           |                                      |
| F |                            |                                                                                         |                                                                                                                                                         |                                                                |               |                         |             |                |                   |                                   |           |                                      |
|   | LEGEND   NWL   TEDD   Q100 |                                                                                         |                                                                                                                                                         |                                                                |               |                         | MAINT       | ENAN           |                   | ESS T                             | RACK -    |                                      |
| G |                            |                                                                                         |                                                                                                                                                         |                                                                |               |                         |             | (              | REFER 7           | 251/1                             | 2/013)    |                                      |
|   |                            | ـــــــــــــــــــــــــــــــــــــ                                                   |                                                                                                                                                         |                                                                | ·             |                         |             |                |                   |                                   |           |                                      |
| Н |                            |                                                                                         |                                                                                                                                                         |                                                                |               |                         |             |                |                   |                                   |           |                                      |
|   |                            | ADDITIONAL NOTES                                                                        | -                                                                                                                                                       |                                                                | MW<br>COMPANY | PROJECT OR<br>WO NUMBER | MK<br>DRAWN | ENG.<br>CHECK  | PR. MAN.<br>APP'D | 23/01/19<br>DATE                  |           |                                      |
|   | 1                          |                                                                                         | 2                                                                                                                                                       |                                                                | 3             |                         |             |                | 4                 |                                   |           |                                      |

| 5 | 6 | 7 | 8 | 9 |  |
|---|---|---|---|---|--|
|   |   |   |   |   |  |

|   |   |   |               | TITLE<br>OUTFALL<br>COMBINE<br>SHEET 1 |          |         |                 |            |
|---|---|---|---------------|----------------------------------------|----------|---------|-----------------|------------|
|   |   |   | DRAFTER       | DESIGNER                               |          | MANAGER | PROJECT MANAGER |            |
|   |   |   |               |                                        | APPROVAL | AL      | APPROVAL        | PROJECT DA |
|   |   |   | DRAFTING CHEC | CK ENGINEERING REVIEW                  |          |         |                 | 00415      |
|   |   |   |               |                                        |          |         |                 | SCALE      |
|   | 6 | 7 | l             | 8                                      |          |         | 9               |            |
| 0 |   | / |               | 0                                      |          |         | 0               |            |