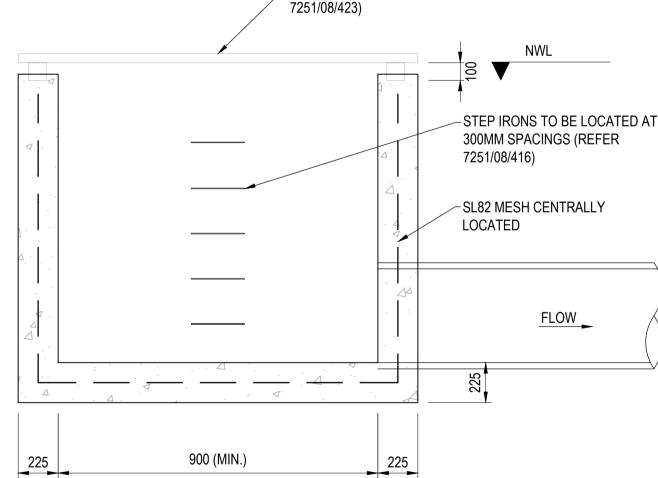

| 5 6                                                                  | 7              | 8                       | 9                                              | 10                                           | 11                                                        | 12   |
|----------------------------------------------------------------------|----------------|-------------------------|------------------------------------------------|----------------------------------------------|-----------------------------------------------------------|------|
|                                                                      |                |                         |                                                |                                              |                                                           |      |
|                                                                      |                |                         |                                                |                                              |                                                           | A    |
|                                                                      |                |                         |                                                |                                              |                                                           |      |
|                                                                      |                |                         |                                                |                                              |                                                           |      |
|                                                                      |                |                         |                                                |                                              |                                                           | В    |
| -FLAT PIPE GRILLS ARRANGEMENTS (REFER 7251/08/423)                   |                |                         |                                                |                                              |                                                           |      |
| •                                                                    |                |                         |                                                |                                              |                                                           |      |
|                                                                      |                |                         |                                                |                                              |                                                           | С    |
|                                                                      |                |                         |                                                |                                              |                                                           |      |
|                                                                      |                |                         |                                                |                                              |                                                           | _    |
|                                                                      |                |                         |                                                |                                              |                                                           |      |
|                                                                      |                |                         |                                                |                                              |                                                           |      |
|                                                                      |                |                         |                                                |                                              |                                                           |      |
| RANGEMENTS (REFER 7251/08/423)                                       |                | -FLAT PIPE GRILLS ARR   | ANGEMENTS (REFER                               |                                              |                                                           |      |
|                                                                      |                | 7251/08/423)            | NWL                                            | _                                            |                                                           | E    |
|                                                                      |                |                         | STEP IRONS TO BE LOC<br>300MM SPACINGS (REF    | ATED AT<br>ER                                |                                                           |      |
| STEP IRONS TO BE LOCATED AT<br>300MM SPACINGS (REFER<br>7251/08/416) |                |                         | 7251/08/416)<br>SL82 MESH CENTRALLY<br>LOCATED | ,                                            |                                                           |      |
| SL82 MESH CENTRALLY<br>LOCATED                                       |                |                         |                                                |                                              |                                                           | F    |
|                                                                      |                |                         | FLOW                                           |                                              |                                                           |      |
|                                                                      |                |                         | 225                                            |                                              |                                                           |      |
|                                                                      | 225 90         |                         |                                                |                                              |                                                           |      |
|                                                                      |                | SECTION B-B             |                                                |                                              |                                                           | G    |
|                                                                      |                |                         |                                                |                                              |                                                           |      |
|                                                                      |                | lbourne                 |                                                | TITLE STANDARD DRAWING                       |                                                           |      |
|                                                                      | DRAFTER        | DESIGNER DESIGN MANAGER | PROJECT MANAGER                                | SEDIMENT POND TRANSFER PIT                   |                                                           | Н    |
|                                                                      | DRAFTING CHECK | ENGINEERING REVIEW      | PROJECT MANAGER<br>APPROVAL                    | PROJECT DATUM Original Size MEL   SCALE CODE | BOURNE WATER CORPORA<br>7251/12/008<br>MWC DRAWING NUMBER | TION |
| 5 6                                                                  | 7              | 8                       | 9                                              | 10                                           | 11                                                        | 12   |