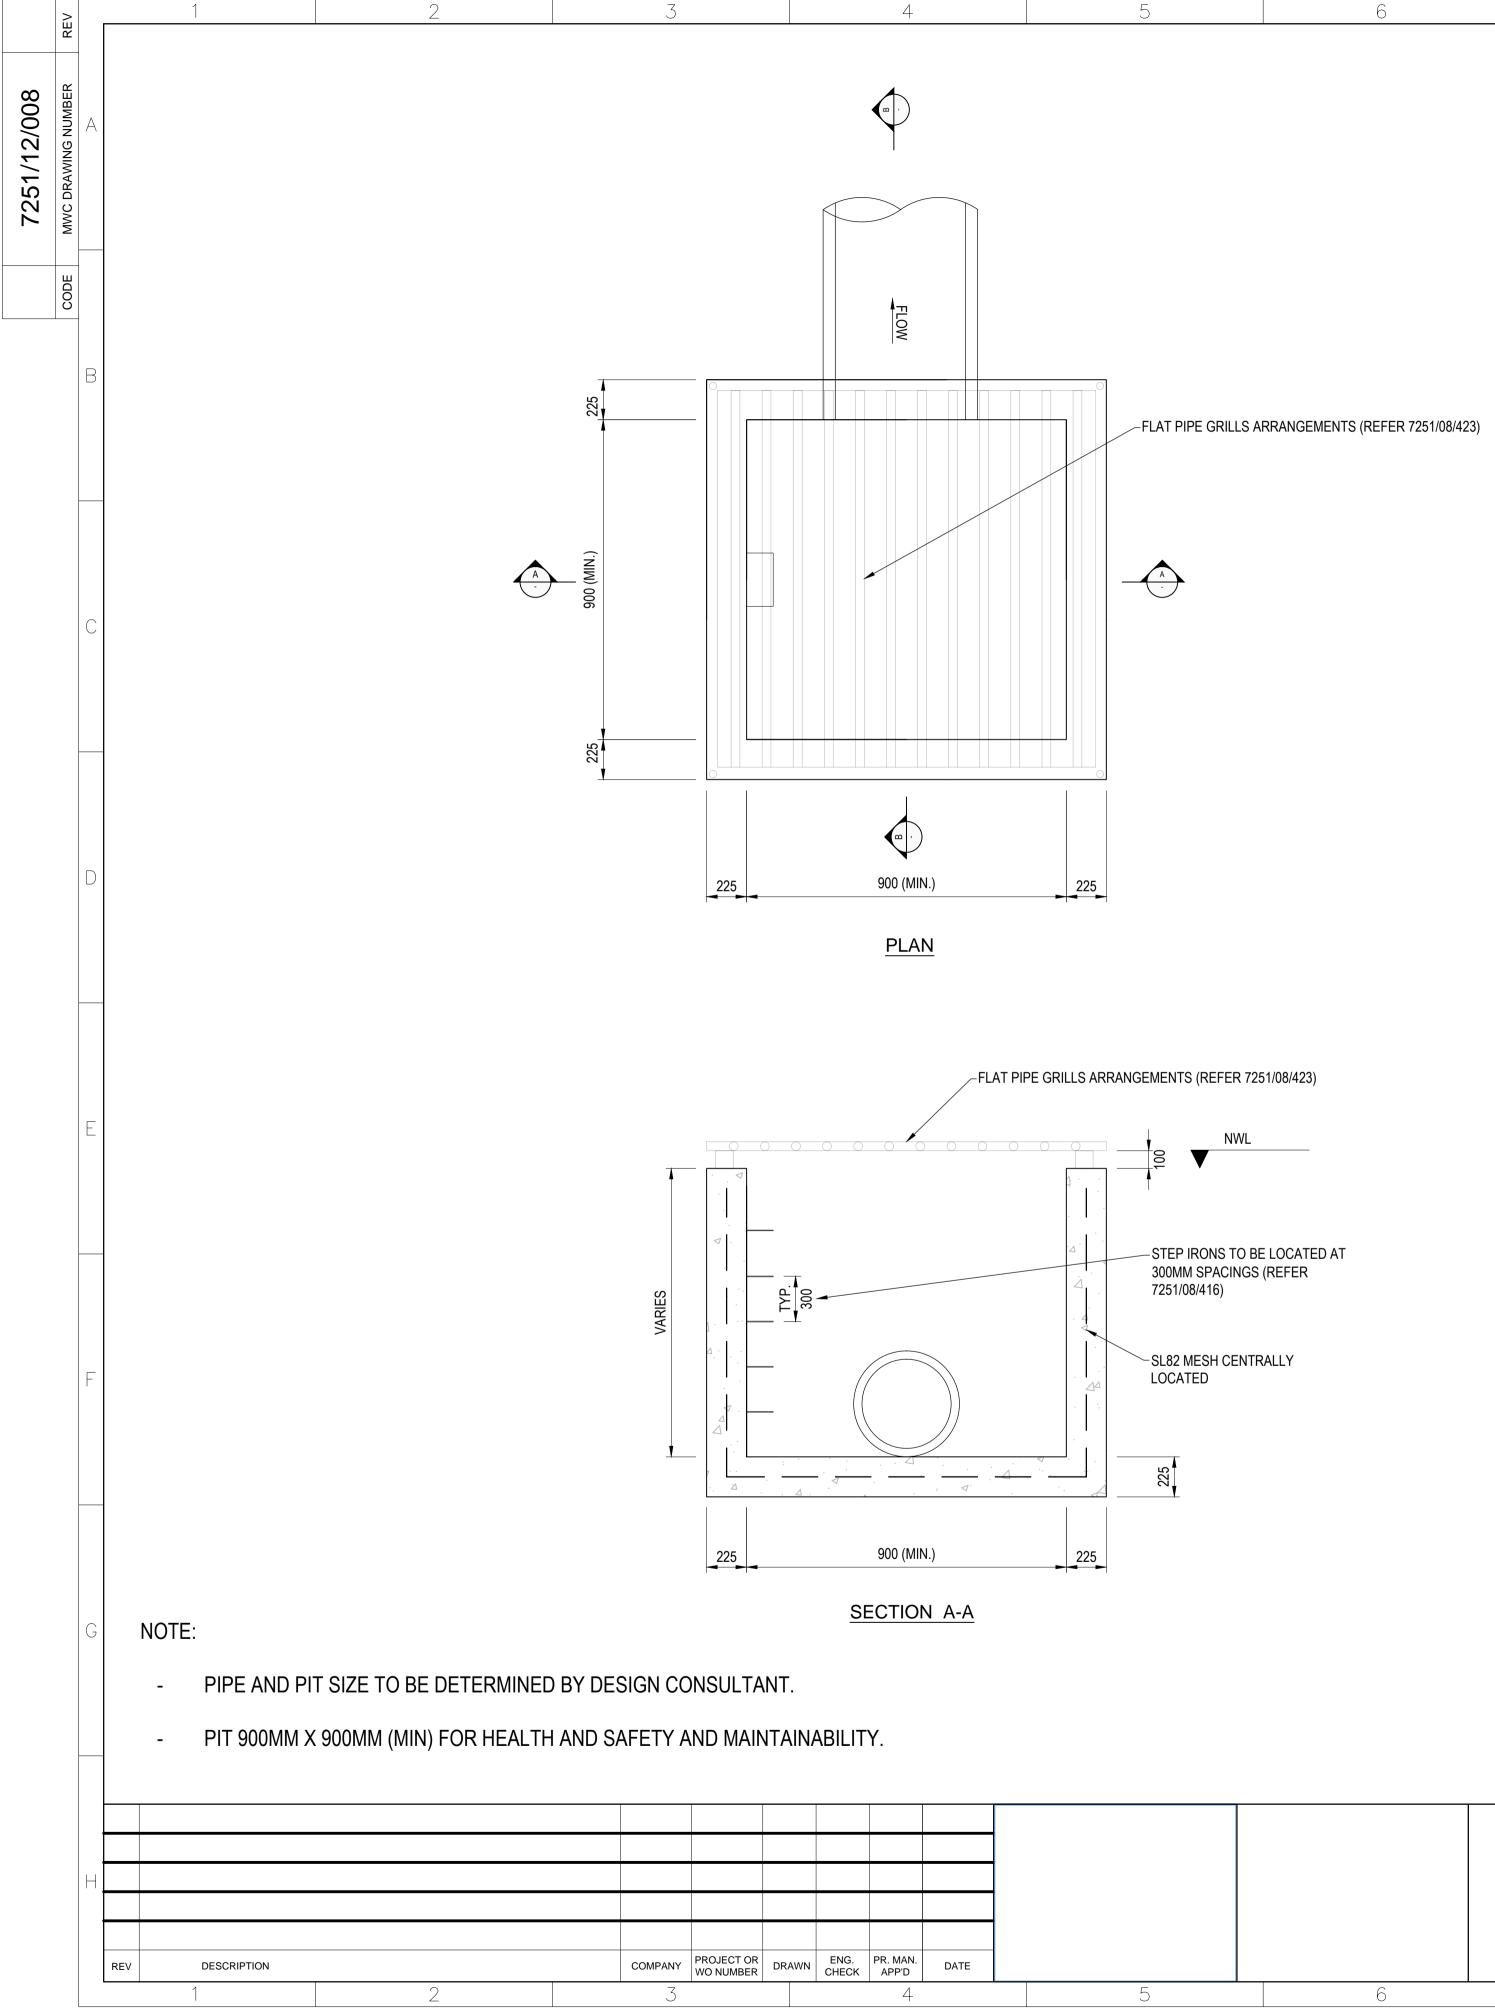

| 5 6                                                                  | 7              | 8                       | 9                                              | 10                                           | 11                                                        | 12   |
|----------------------------------------------------------------------|----------------|-------------------------|------------------------------------------------|----------------------------------------------|-----------------------------------------------------------|------|
|                                                                      |                |                         |                                                |                                              |                                                           |      |
|                                                                      |                |                         |                                                |                                              |                                                           | A    |
|                                                                      |                |                         |                                                |                                              |                                                           |      |
|                                                                      |                |                         |                                                |                                              |                                                           |      |
|                                                                      |                |                         |                                                |                                              |                                                           | В    |
| -FLAT PIPE GRILLS ARRANGEMENTS (REFER 7251/08/423)                   |                |                         |                                                |                                              |                                                           |      |
| •                                                                    |                |                         |                                                |                                              |                                                           |      |
|                                                                      |                |                         |                                                |                                              |                                                           | С    |
|                                                                      |                |                         |                                                |                                              |                                                           |      |
|                                                                      |                |                         |                                                |                                              |                                                           | _    |
|                                                                      |                |                         |                                                |                                              |                                                           |      |
|                                                                      |                |                         |                                                |                                              |                                                           |      |
|                                                                      |                |                         |                                                |                                              |                                                           |      |
| RANGEMENTS (REFER 7251/08/423)                                       |                | -FLAT PIPE GRILLS ARR   | ANGEMENTS (REFER                               |                                              |                                                           |      |
|                                                                      |                | 7251/08/423)            | NWL                                            | _                                            |                                                           | E    |
|                                                                      |                |                         | STEP IRONS TO BE LOC<br>300MM SPACINGS (REF    | ATED AT<br>ER                                |                                                           |      |
| STEP IRONS TO BE LOCATED AT<br>300MM SPACINGS (REFER<br>7251/08/416) |                |                         | 7251/08/416)<br>SL82 MESH CENTRALLY<br>LOCATED | ,                                            |                                                           |      |
| SL82 MESH CENTRALLY<br>LOCATED                                       |                |                         |                                                |                                              |                                                           | F    |
|                                                                      |                |                         | FLOW                                           |                                              |                                                           |      |
|                                                                      |                |                         | 225                                            |                                              |                                                           |      |
|                                                                      | 225 90         |                         |                                                |                                              |                                                           |      |
|                                                                      |                | SECTION B-B             |                                                |                                              |                                                           | G    |
|                                                                      |                |                         |                                                |                                              |                                                           |      |
|                                                                      |                | lbourne                 |                                                | TITLE STANDARD DRAWING                       |                                                           |      |
|                                                                      | DRAFTER        | DESIGNER DESIGN MANAGER | PROJECT MANAGER                                | SEDIMENT POND TRANSFER PIT                   |                                                           | Н    |
|                                                                      | DRAFTING CHECK | ENGINEERING REVIEW      | PROJECT MANAGER<br>APPROVAL                    | PROJECT DATUM Original Size MEL   SCALE CODE | BOURNE WATER CORPORA<br>7251/12/008<br>MWC DRAWING NUMBER | TION |
| 5 6                                                                  | 7              | 8                       | 9                                              | 10                                           | 11                                                        | 12   |