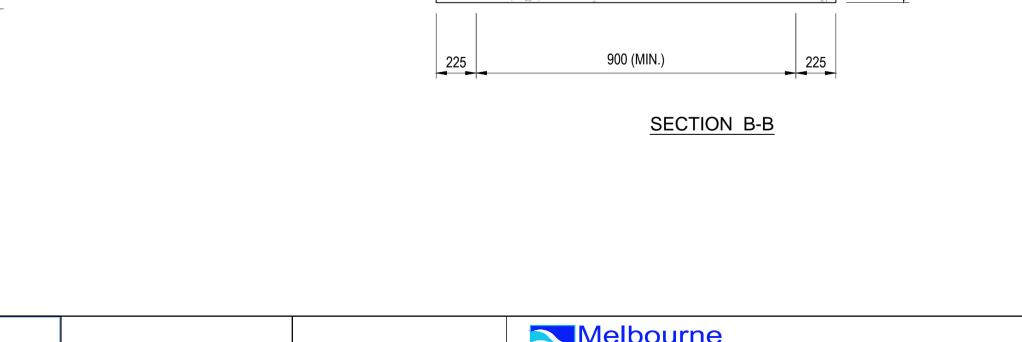

| 5 6                                                                  | 7              | 8                       | 9                                              | 10                                           | 11                                                        | 12   |
|----------------------------------------------------------------------|----------------|-------------------------|------------------------------------------------|----------------------------------------------|-----------------------------------------------------------|------|
|                                                                      |                |                         |                                                |                                              |                                                           |      |
|                                                                      |                |                         |                                                |                                              |                                                           | A    |
|                                                                      |                |                         |                                                |                                              |                                                           |      |
|                                                                      |                |                         |                                                |                                              |                                                           |      |
|                                                                      |                |                         |                                                |                                              |                                                           | В    |
| -FLAT PIPE GRILLS ARRANGEMENTS (REFER 7251/08/423)                   |                |                         |                                                |                                              |                                                           |      |
| •                                                                    |                |                         |                                                |                                              |                                                           |      |
|                                                                      |                |                         |                                                |                                              |                                                           | С    |
|                                                                      |                |                         |                                                |                                              |                                                           |      |
|                                                                      |                |                         |                                                |                                              |                                                           | _    |
|                                                                      |                |                         |                                                |                                              |                                                           |      |
|                                                                      |                |                         |                                                |                                              |                                                           |      |
|                                                                      |                |                         |                                                |                                              |                                                           |      |
| RANGEMENTS (REFER 7251/08/423)                                       |                | -FLAT PIPE GRILLS ARR   | ANGEMENTS (REFER                               |                                              |                                                           |      |
|                                                                      |                | 7251/08/423)            | NWL                                            | _                                            |                                                           | E    |
|                                                                      |                |                         | STEP IRONS TO BE LOC<br>300MM SPACINGS (REF    | ATED AT<br>ER                                |                                                           |      |
| STEP IRONS TO BE LOCATED AT<br>300MM SPACINGS (REFER<br>7251/08/416) |                |                         | 7251/08/416)<br>SL82 MESH CENTRALLY<br>LOCATED | ,                                            |                                                           |      |
| SL82 MESH CENTRALLY<br>LOCATED                                       |                |                         |                                                |                                              |                                                           | F    |
|                                                                      |                |                         | FLOW                                           |                                              |                                                           |      |
|                                                                      |                |                         | 225                                            |                                              |                                                           |      |
|                                                                      | 225 90         |                         |                                                |                                              |                                                           |      |
|                                                                      |                | SECTION B-B             |                                                |                                              |                                                           | G    |
|                                                                      |                |                         |                                                |                                              |                                                           |      |
|                                                                      |                | lbourne                 |                                                | TITLE STANDARD DRAWING                       |                                                           |      |
|                                                                      | DRAFTER        | DESIGNER DESIGN MANAGER | PROJECT MANAGER                                | SEDIMENT POND TRANSFER PIT                   |                                                           | Н    |
|                                                                      | DRAFTING CHECK | ENGINEERING REVIEW      | PROJECT MANAGER<br>APPROVAL                    | PROJECT DATUM Original Size MEL   SCALE CODE | BOURNE WATER CORPORA<br>7251/12/008<br>MWC DRAWING NUMBER | TION |
| 5 6                                                                  | 7              | 8                       | 9                                              | 10                                           | 11                                                        | 12   |