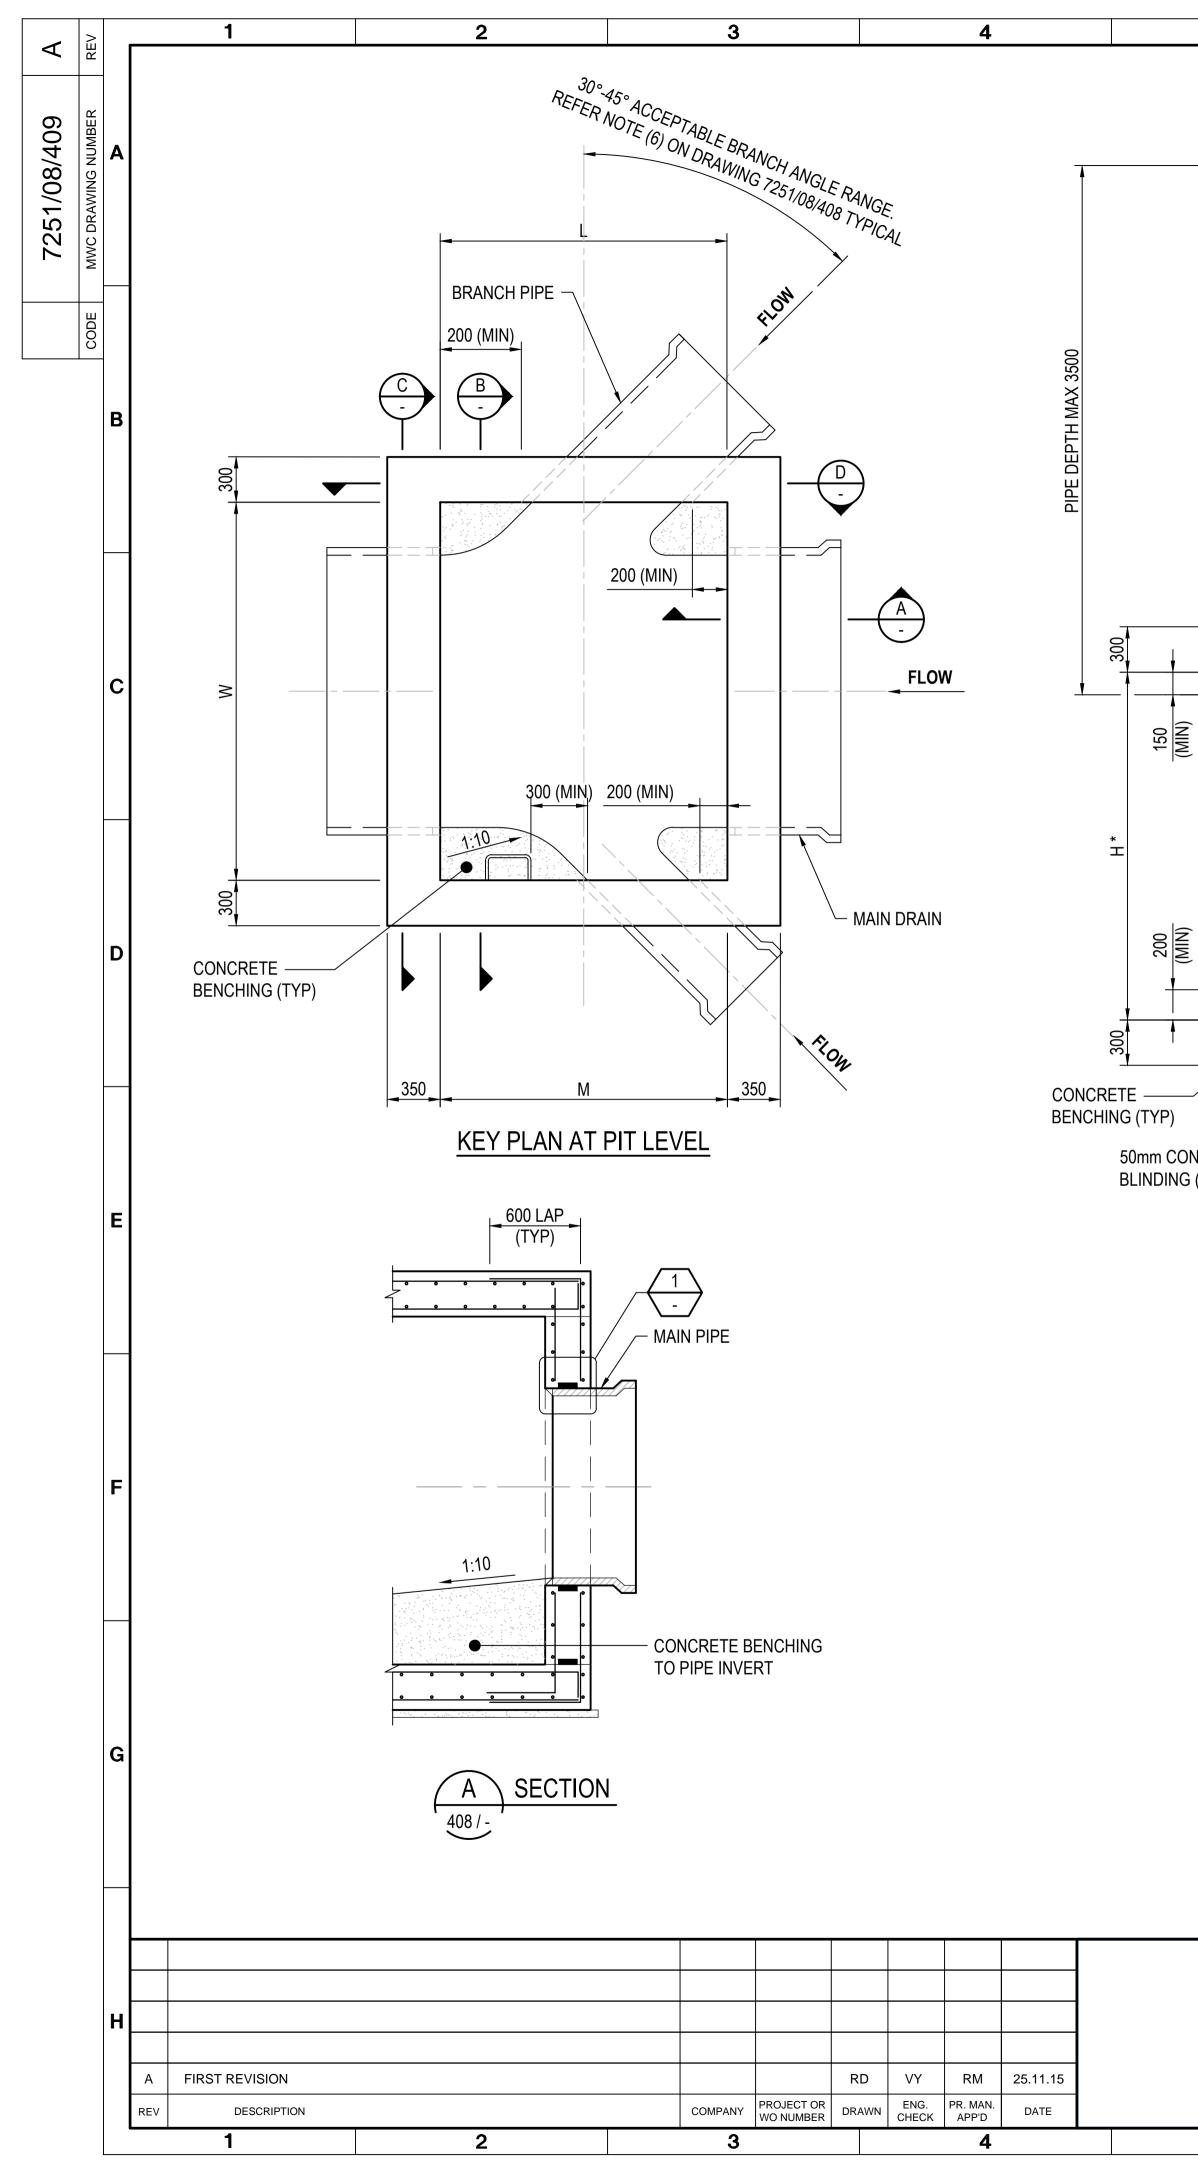

| <u> </u>                                                | ) 150                                                                                                                                   |                                                   |                                          |
|---------------------------------------------------------|-----------------------------------------------------------------------------------------------------------------------------------------|---------------------------------------------------|------------------------------------------|
|                                                         |                                                                                                                                         |                                                   |                                          |
| 300<br>FIRST STEP NOMINAL<br>TO MATCH STEP IRON SPACING |                                                                                                                                         | TRALLY PLACED                                     |                                          |
| N16 200 CENTRALLY PLACED $-$                            |                                                                                                                                         | TRALLY PLACED<br>16 200 STARTER                   | JUNC                                     |
| STARTER BARS (TYP)                                      | N20 EF IN 3F<br>1700mm LON<br>N24 HORIZO<br>SLAB BARS                                                                                   |                                                   | N20 E<br>1200r<br>N24<br>SLAE            |
| Num                                                     | 600 LAP<br>(TYP)<br>N20 200 EF * N20 200 EF * _                                                                                         |                                                   |                                          |
|                                                         |                                                                                                                                         |                                                   |                                          |
| W*                                                      | <u>- 600 LAP</u><br>(TYP)                                                                                                               | N20 180 EF WALL BARS *<br>N20 180 EF STARTER BARS | <b>_</b>                                 |
| * REFER TABLE ON DRG 7251/08/408                        |                                                                                                                                         | * CUT OFF BARS 50mm CLEAR OF PIPE                 |                                          |
| B SECTION<br>408/-                                      |                                                                                                                                         | C SECTION<br>408 / - (BASE REINFORCEMENT NOT SHOW | /N FOR CLARITY)                          |
| 50 (MIN)                                                | 77                                                                                                                                      | 350<br>STOP BARS 50<br>CLEAR OF PIPE              |                                          |
|                                                         |                                                                                                                                         | <u> </u>                                          |                                          |
| AS SHOWN AND SMOOT                                      | п                                                                                                                                       | CORNER DETAILS                                    |                                          |
| <u> </u>                                                |                                                                                                                                         | <u>PLAN VIEW</u>                                  | * REFER                                  |
|                                                         | COPYRIGHT<br>Copyright - This document<br>is the property of Melbourne<br>Water. Use or copying of the<br>document in whole or in part, | Melbourne<br>Water<br>DRAINAGE STANDARD DRAWINGS  | ТІТІ                                     |
|                                                         | for other than Melbourne<br>Water purposes, without the<br>written permission of                                                        |                                                   | PROJECT MANAGER<br>APPROVAL<br>VY<br>SCA |