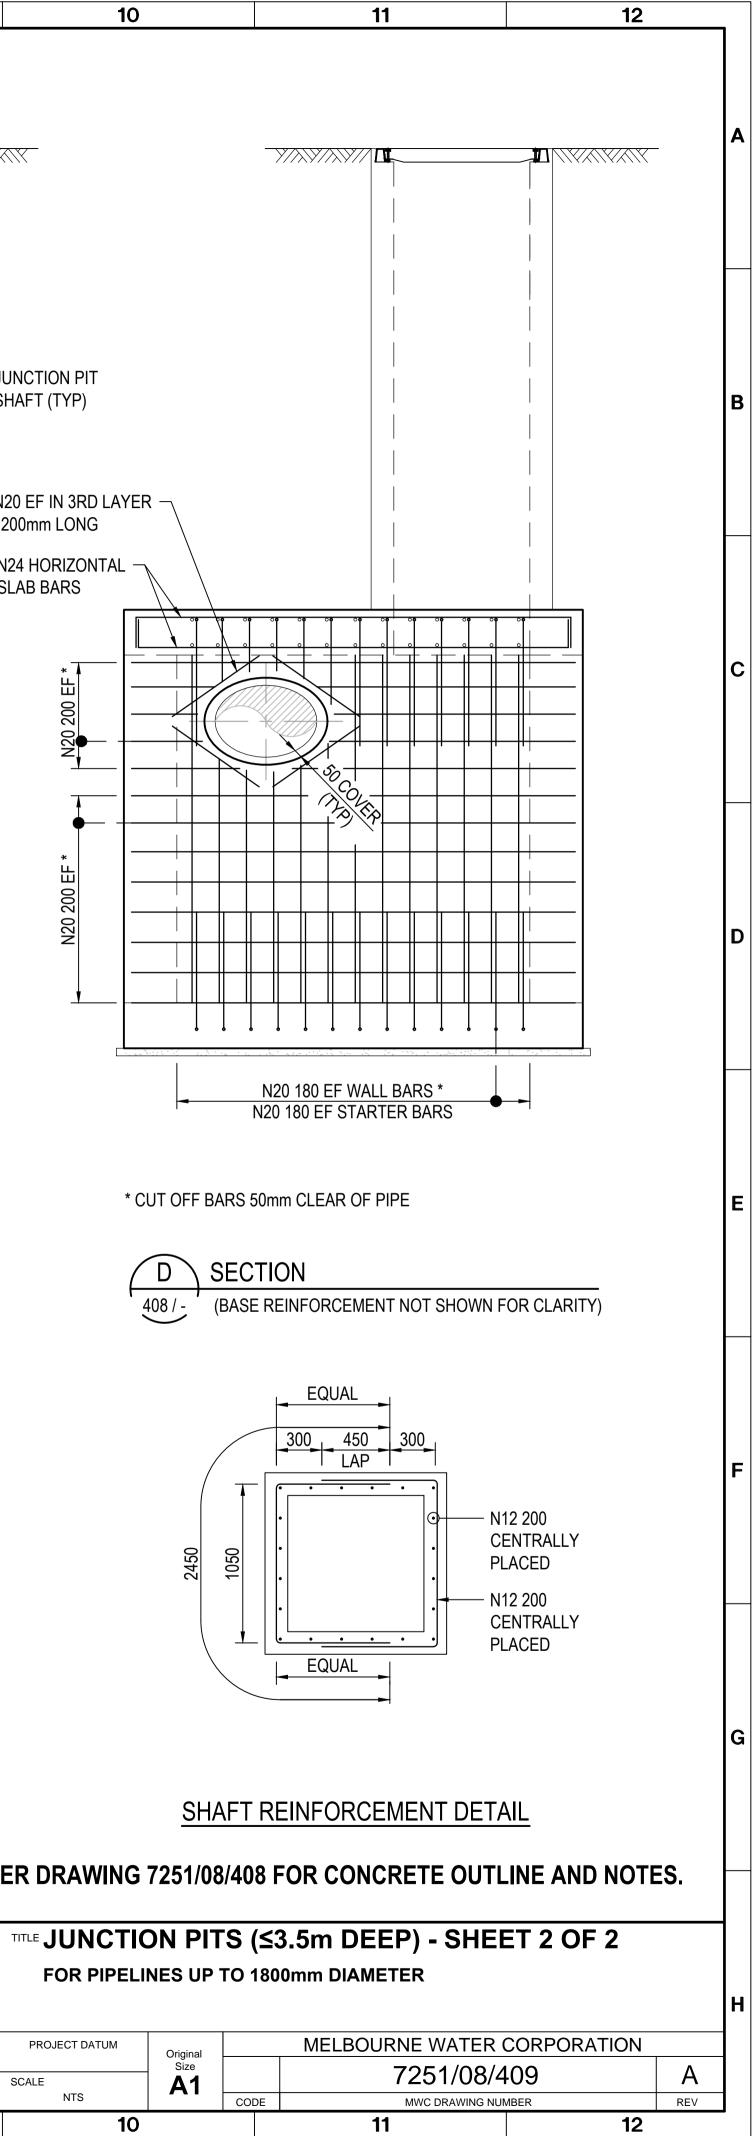

| <u> </u>                                                | ) 150                                                                                                                                   |                                                   |                                          |
|---------------------------------------------------------|-----------------------------------------------------------------------------------------------------------------------------------------|---------------------------------------------------|------------------------------------------|
|                                                         |                                                                                                                                         |                                                   |                                          |
| 300<br>FIRST STEP NOMINAL<br>TO MATCH STEP IRON SPACING |                                                                                                                                         | TRALLY PLACED                                     |                                          |
| N16 200 CENTRALLY PLACED $-$                            |                                                                                                                                         | TRALLY PLACED<br>16 200 STARTER                   | JUNC                                     |
| STARTER BARS (TYP)                                      | N20 EF IN 3F<br>1700mm LON<br>N24 HORIZO<br>SLAB BARS                                                                                   |                                                   | N20 E<br>1200r<br>N24<br>SLAE            |
| Num                                                     | 600 LAP<br>(TYP)<br>N20 200 EF * N20 200 EF * _                                                                                         |                                                   |                                          |
|                                                         |                                                                                                                                         |                                                   |                                          |
| W*                                                      | <u>- 600 LAP</u><br>(TYP)                                                                                                               | N20 180 EF WALL BARS *<br>N20 180 EF STARTER BARS | <b>_</b>                                 |
| * REFER TABLE ON DRG 7251/08/408                        |                                                                                                                                         | * CUT OFF BARS 50mm CLEAR OF PIPE                 |                                          |
| B SECTION<br>408/-                                      |                                                                                                                                         | C SECTION<br>408 / - (BASE REINFORCEMENT NOT SHOW | /N FOR CLARITY)                          |
| 50 (MIN)                                                | 77                                                                                                                                      | 350<br>STOP BARS 50<br>CLEAR OF PIPE              |                                          |
|                                                         |                                                                                                                                         | <u> </u>                                          |                                          |
| AS SHOWN AND SMOOT                                      | п                                                                                                                                       | CORNER DETAILS                                    |                                          |
| <u> </u>                                                |                                                                                                                                         | <u>PLAN VIEW</u>                                  | * REFER                                  |
|                                                         | COPYRIGHT<br>Copyright - This document<br>is the property of Melbourne<br>Water. Use or copying of the<br>document in whole or in part, | Melbourne<br>Water<br>DRAINAGE STANDARD DRAWINGS  | ТІТІ                                     |
|                                                         | for other than Melbourne<br>Water purposes, without the<br>written permission of                                                        |                                                   | PROJECT MANAGER<br>APPROVAL<br>VY<br>SCA |